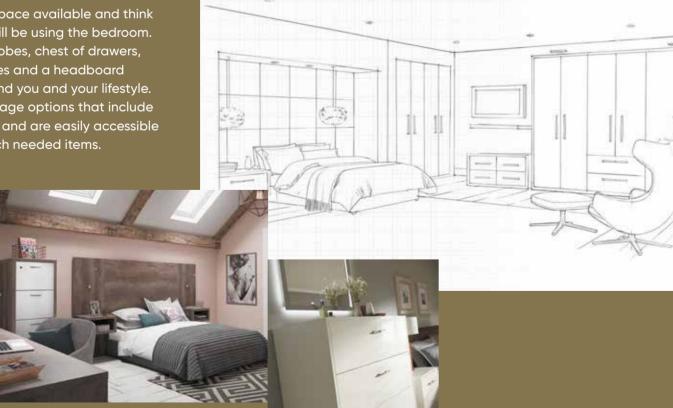

### Create your dream bedroom in 5 easy steps

#### 2. Plan your bedroom

Look at the space available and think about who will be using the bedroom. Plan in wardrobes, chest of drawers, bedside tables and a headboard that fits around you and your lifestyle. Consider storage options that include ample space and are easily accessible for those much needed items.