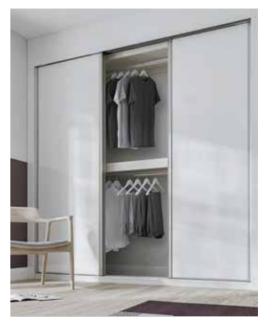

## Glide

Glide is our versatile sliding wardrobe collection, available in a wide range of colour options and styles. The sliding doors are mounted onto a minimalist frame and provides ample storage space for those much needed items. This design style reflects urban living at its best.

Inspired By Urban Living

Glide sliding wardrobes are ideal for alcoves and smaller bedrooms. They are available with plenty of internal options that include hanging rails, shelves, open boxes, shoe shelves and push to open drawers, which can be used in harmony with one another to neatly hide away all of those essential items.