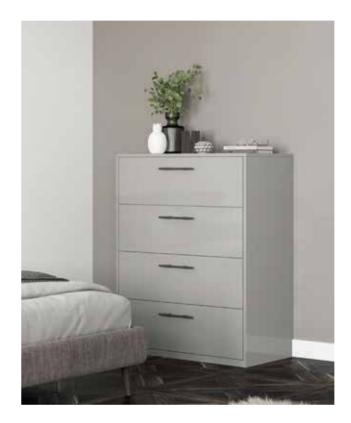

## Solar

Solar presents a range of high gloss finishes which include Cashmere, Ivory, Platinum and White.

Cool, sleek and minimalist is the design focus of this range, providing a popular and contemporary style for your bedroom.

Inspired By Contemporary Style

Contemporary style is shown off at its best with Solar. High gloss doors provide a cool, minimalist feel that accentuates simple design lines. Wardrobes, chests and bedside tables can be designed in either a freestanding or fitted option to deliver the perfect bedroom that works around you.

#### **Door** finishes

The high gloss finishes reflect light back into the room creating the feeling of space. Wardrobes and chests work well all as one gloss colour.