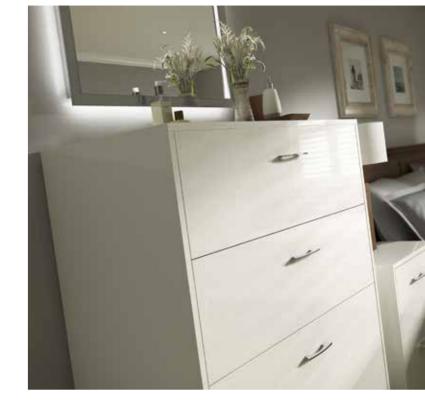

## Dusk

Dusk offers a selection of woodgrain effect finishes to introduce contrast and texture into your bedroom design. The same colour can be used for each piece of furniture, or an alternative colour can be used to frame a contrasting finish to deliver an ultra-contemporary European design style.

Inspired By European Design

Framing your chosen furniture pieces in either matching or contrasting finishes can present an ultra-contemporary European design style, perfect for the modern home. Additional bedside tables can be wall hung or with contemporary chrome feet to add to the overall style.