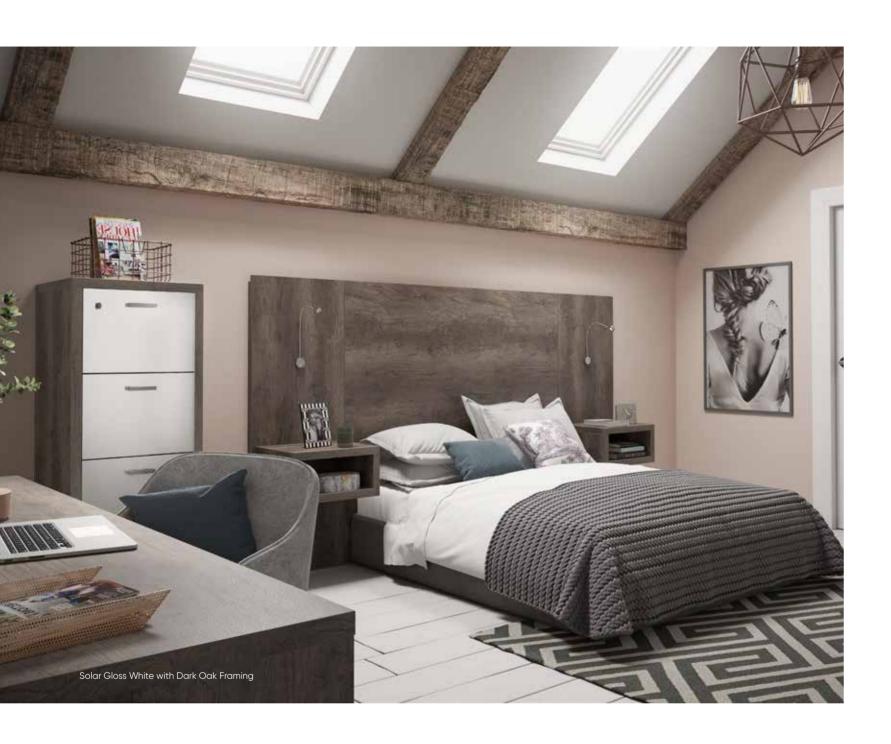

## Dusk

Dusk offers a selection of woodgrain effect finishes to introduce contrast and texture into your bedroom design. The same colour can be used for each piece of furniture, or an alternative colour can be used to frame a contrasting finish to deliver an ultra-contemporary European design style.

Inspired By European Design

Framing your chosen furniture pieces in either matching or contrasting finishes can present an ultra-contemporary European design style, perfect for the modern home. Additional bedside tables can be wall hung or with contemporary chrome feet to add to the overall style.