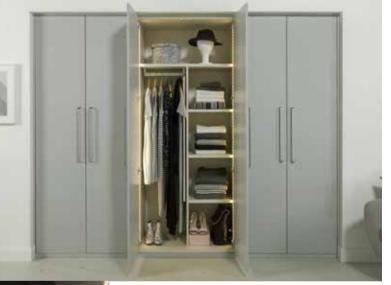

### Storage for him

Internal options to suit your needs.

Double hanging can be included for shirts and jackets, whilst shelving columns are perfect for those folded items. Additional larger spaces and push to open drawers can hold those bulkier items such as duvets and pillows.

### Storage for her

Wardrobes with plenty of storage space for all of those essential items. Long hanging spaces can be included for full length dresses, whilst compartment dividers are the ideal solution for storing all of those handbags, shoes and hats.

Internal mirror Drawers with internal organisers

Internal drawers Drawers and compartment dividers