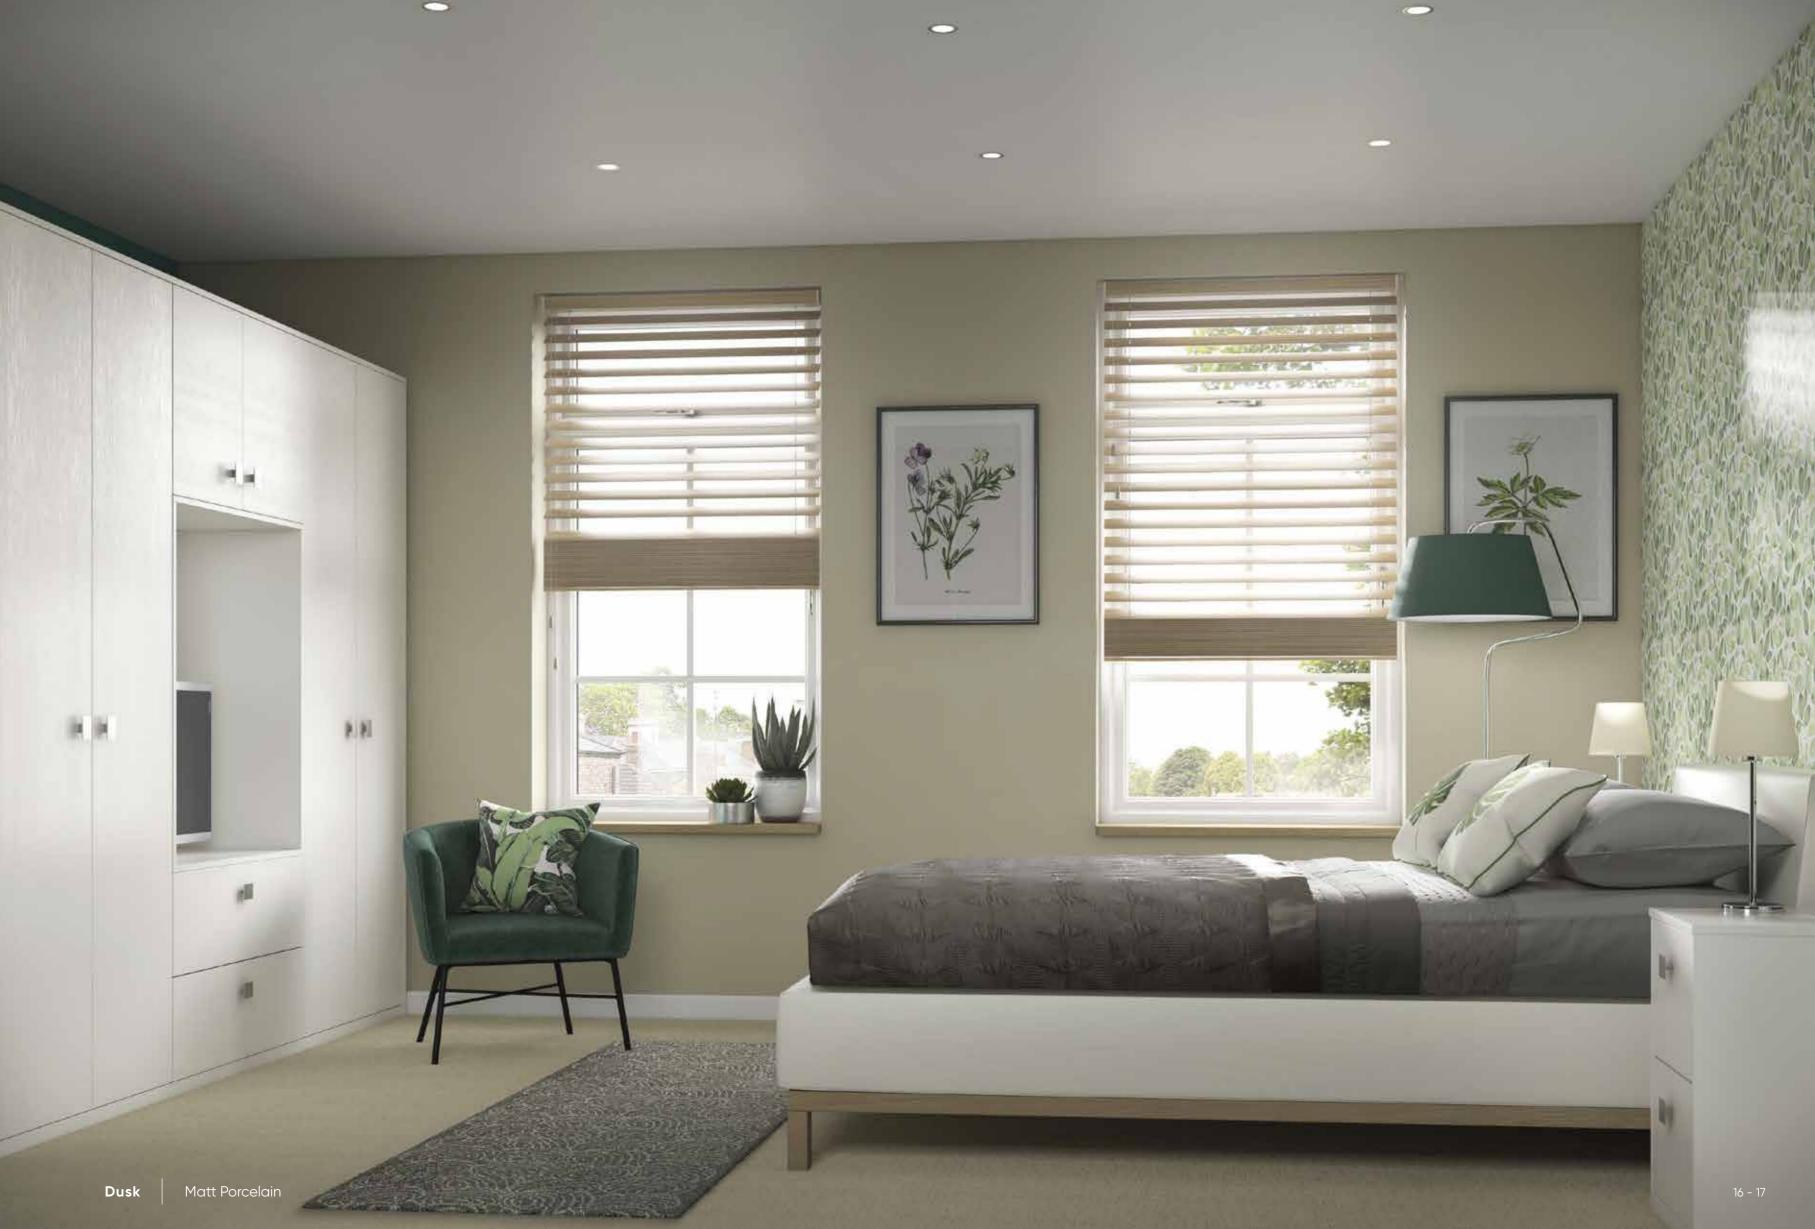

## Dusk

Dusk offers a selection of woodgrain effect finishes to introduce contrast and texture into your bedroom design. The same colour can be used for each piece of furniture, or an alternative colour can be used to frame a contrasting finish to deliver an ultra-contemporary European design style.

#### **Door** finishes

Matt Cashmere

Matt Dark Oak

Matt Porcelain

#### **Handle** options

For further options see page 77

Knob (Drawer & Door)

The on-trend grained finishes add contrast to plain walls and carpets, creating both a functional and visually stunning bedroom design. With ample storage solutions available, including wardrobes, chests and bedside tables, your bedroom can work around you and your lifestyle.