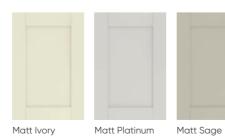

## Orion

An Orion shaker bedroom is characterised by its simplicity and versatility, making it the perfect choice to suit a traditional style of home. Available in a range of three striking colour options, it showcases a mix of traditional rustic charms alongside modern sleek designs.

#### **Door** finishes

Orion is available in three striking colour options of Ivory, Platinum and Sage. Select the one that suits your home best and include co-ordinating handles to further emphasise the traditional and elegant design style of your bedroom.

#### Orion

Matt Platinum Matt Sage