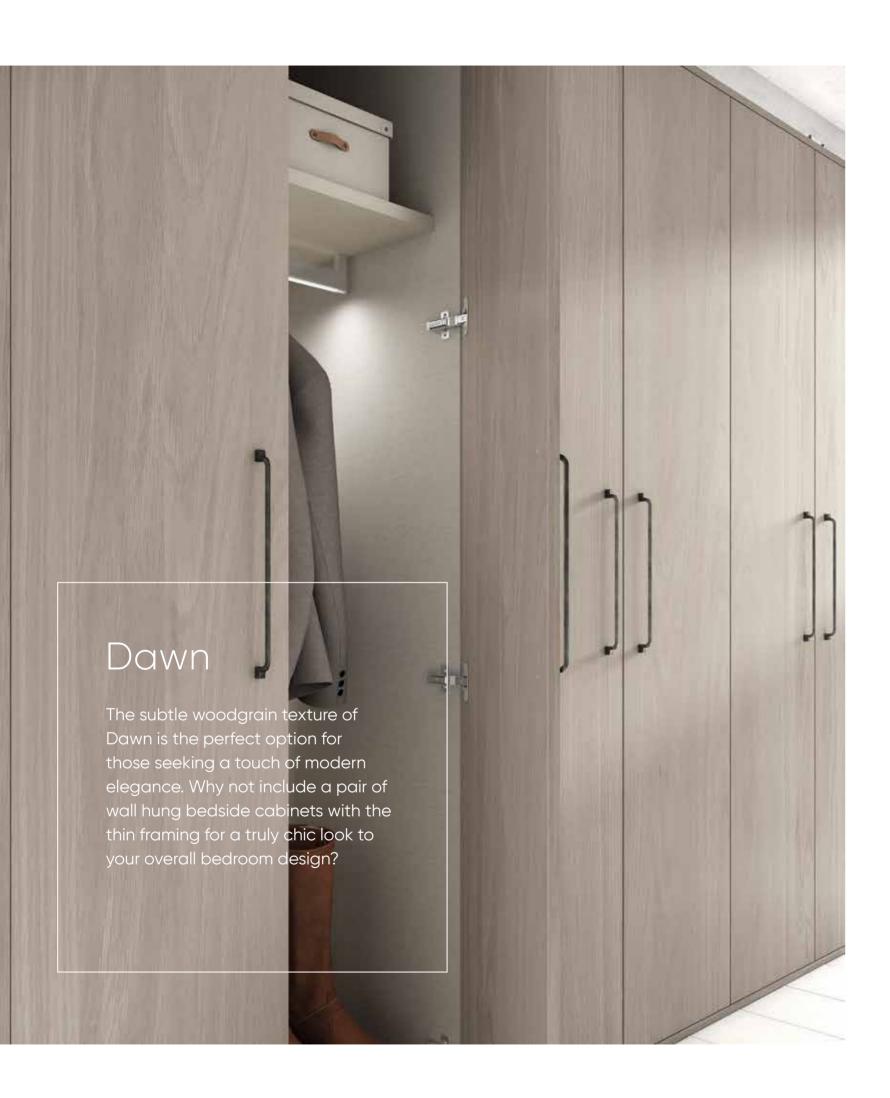

## Dusk

Dusk offers a selection of woodgrain effect finishes to introduce contrast and texture into your bedroom design. The same colour can be used for each piece of furniture, or an alternative colour can be used to frame a contrasting finish to deliver an ultra-contemporary European design style.

#### **Handle** options

Dawn is available with a range of hand picked handles to complement its contemporary style.

For further options see page 77

**Intique Nickel D Handle** Orawer)

Polished Nickel Pull Handl (Drawer & Door)

#### Dawn

Matt Grey Walnut