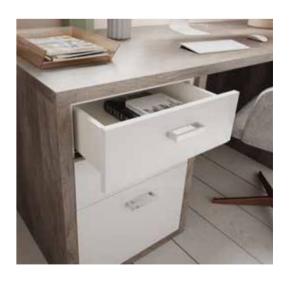

#### Smart storage

With our multiple storage options from our drawer packs to our internal wardrobes options, pick the storage solutions that best suits your bedroom.

#### **Bedside** *drawers*

Bedside drawers are a perfect complement to the bedroom. There versatility allow for storage as well as a surface for your accessories.

#### **Drawer** storage

For that added storage space we have a range of drawer chests or bedside drawer cabinets to choose from.