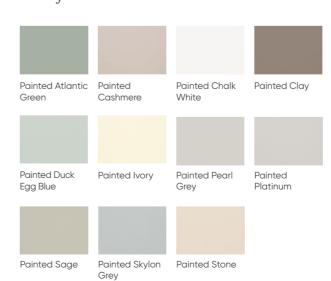

## Lunar

Lunar is available in a wide range of carefully selected matt painted colours from darker Clay or Sage to a light and refreshing Platinum or Chalk White. Its simplicity and versatility fits well with the earthy colour pallet to complement this popular style.

Available in eleven painted colours, Lunar can include the one option, or mix with contrasting colours to present an individual bedroom design.

Include a glass countertop on dressing tables, chests and bedside tables to complete the look and protect those painted surfaces.