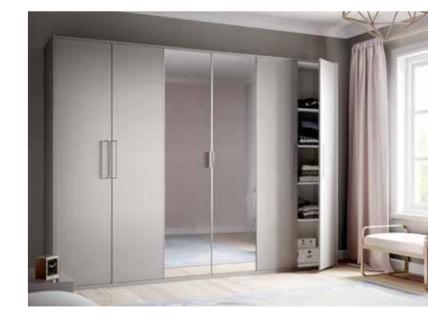

## Lunar

Lunar is available in a wide range of carefully selected matt painted colours from darker Clay or Sage to a light and refreshing Platinum or Chalk White. Its simplicity and versatility fits well with the earthy colour pallet to complement this popular style.

Inspired By Elegance

The smooth matt finish of Lunar presents a contemporary option for your bedroom. Include matching or contrasting framing to present a focal point that blends with the existing style of your home. Include stunning chrome handles and ensure that cleverly designed storage solutions are incorporated to present a clutter free bedroom design.