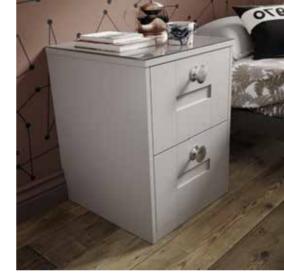

#### **Bedside** *drawers*

Bedside drawers are a perfect complement to the bedroom. There versatility allow for storage as well as a surface for your accessories.

#### **Drawer** storage

For that added storage space we have a range of drawer chests or bedside drawer cabinets to choose from.