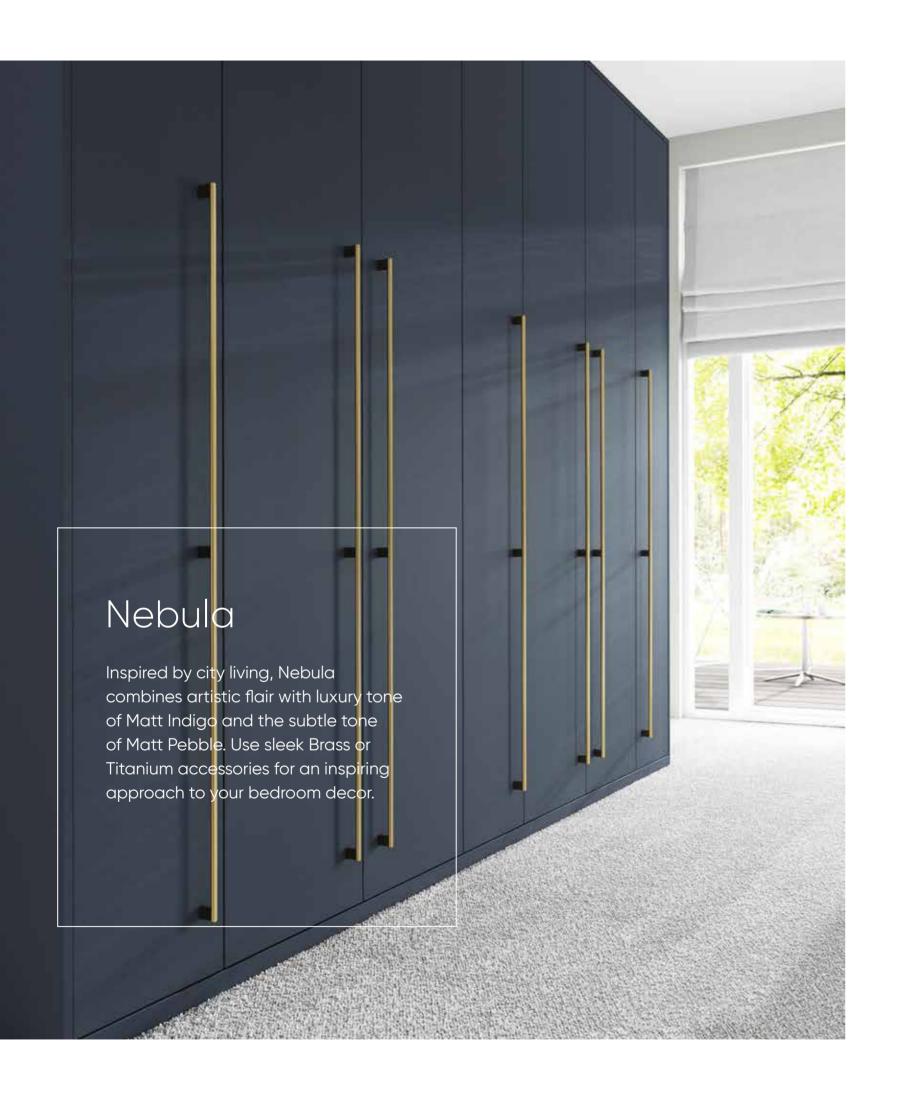

## Nebula

The ultimate contemporary finish with its bold Indigo colour to the more subtle Pebble will make a statement in your bedroom.

Inspired by City Living

#### **Door** finishes

Matt Pebble Matt Indigo

#### **Handle** options

For further options see page 77

**Small Bar Handle** (Drawer)

**Titanium Bronze Large Bar Handle** (Door)

**Textured Brass Small Bar Handle**Drawer)

Textured Brass Large Bar Handle