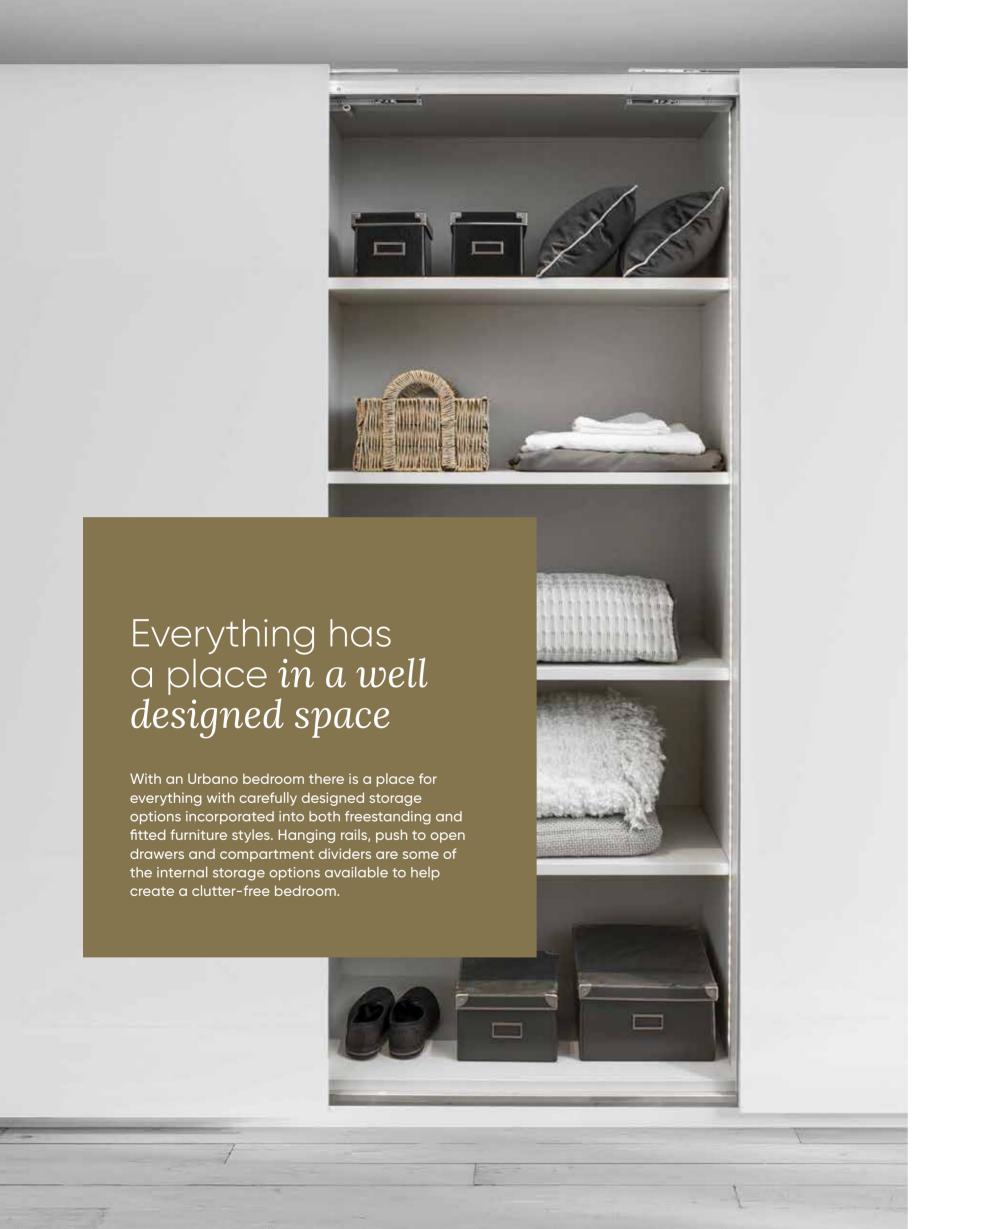

### Upgrade to an Urbano wardrobe

An Urbano wardrobe can be designed into the space available in your bedroom and included with an abundance of internal options to ensure that everything has a place. The end result will leave you with a clutter free bedroom that you'll be proud of.

### With storage solutions to suit your needs

Cleverly designed internal options can be incorporated around you and your lifestyle. Full height hanging for dresses or half height hanging for shirts can be designed along with larger shelving options for those bulkier items.

Internal mirror Drawers with internal organisers

Internal drawers Drawers and compartment dividers