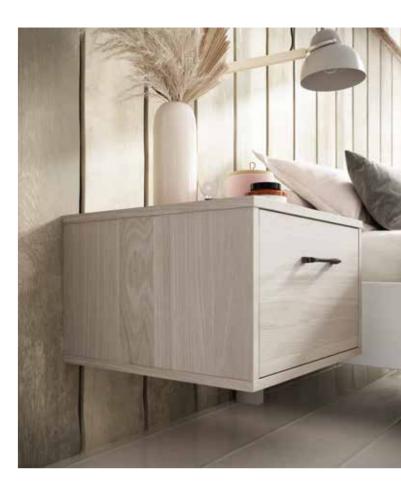

Inspired By European Design

Framing your chosen furniture pieces in either matching or contrasting finishes can present an ultra-contemporary European design style, perfect for the modern home. Additional bedside tables can be wall hung or with contemporary chrome feet to add to the overall style.

#### **Bedside** *drawers*

Bedside drawers are a perfect complement to the bedroom. There versatility allow for storage as well as a surface for your accessories.