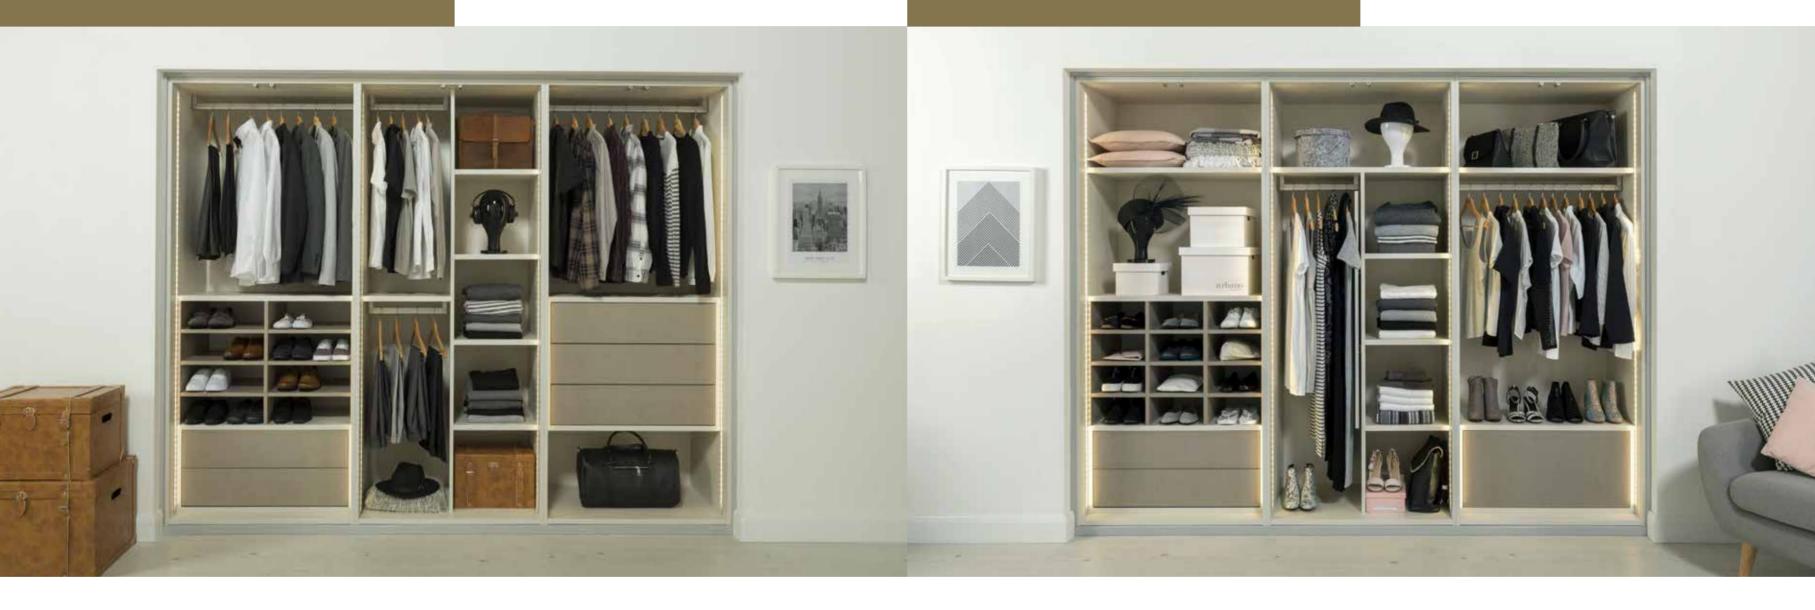

#### Smart storage

With our multiple storage options from our drawer packs to our internal wardrobes options, pick the storage solutions that best suits your bedroom.

#### **Clever** storage

With multiple storage options in our Urbano range, we have styles and sizes to suit any bedroom space.

### With storage solutions to suit your needs

Cleverly designed internal options can be incorporated around you and your lifestyle. Full height hanging for dresses or half height hanging for shirts can be designed along with larger shelving options for those bulkier items.

### Storage for him

Internal options to suit your needs.

Double hanging can be included for shirts and jackets, whilst shelving columns are perfect for those folded items. Additional larger spaces and push to open drawers can hold those bulkier items such as duvets and pillows.

### Storage for her

Wardrobes with plenty of storage space for all of those essential items. Long hanging spaces can be included for full length dresses, whilst compartment dividers are the ideal solution for storing all of those handbags, shoes and hats.