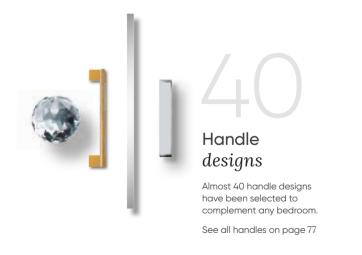

#### **Handle** options

Dawn is available with a range of hand picked handles to complement its contemporary style.

For further options see page 77

**Intique Nickel D Handle** Orawer)

Polished Nickel Pull Handl (Drawer & Door)

#### **Handle** options

For further options see page 77

Knob (Drawer & Door)

The on-trend grained finishes add contrast to plain walls and carpets, creating both a functional and visually stunning bedroom design. With ample storage solutions available, including wardrobes, chests and bedside tables, your bedroom can work around you and your lifestyle.

#### **Handle** options

For further options see page 77

**Small Bar Handle** (Drawer)

**Titanium Bronze Large Bar Handle** (Door)

**Textured Brass Small Bar Handle**Drawer)

Textured Brass Large Bar Handle

#### **Handle** options

For further options see page 77

Large 'D' Polished Chrome Handle

#### **Handle** options

Orion is available with a range of hand picked handles to complement its traditional style.

For further options see page 77

Backplate

Clear Faceted Knob (35mm)

Treasure Drop Hand

The classic style of Orion can be co-ordinated with our Aquadi Valencia range to create a beautiful en-suite design to match.

#### **Handle** options

For further options see page **76** 