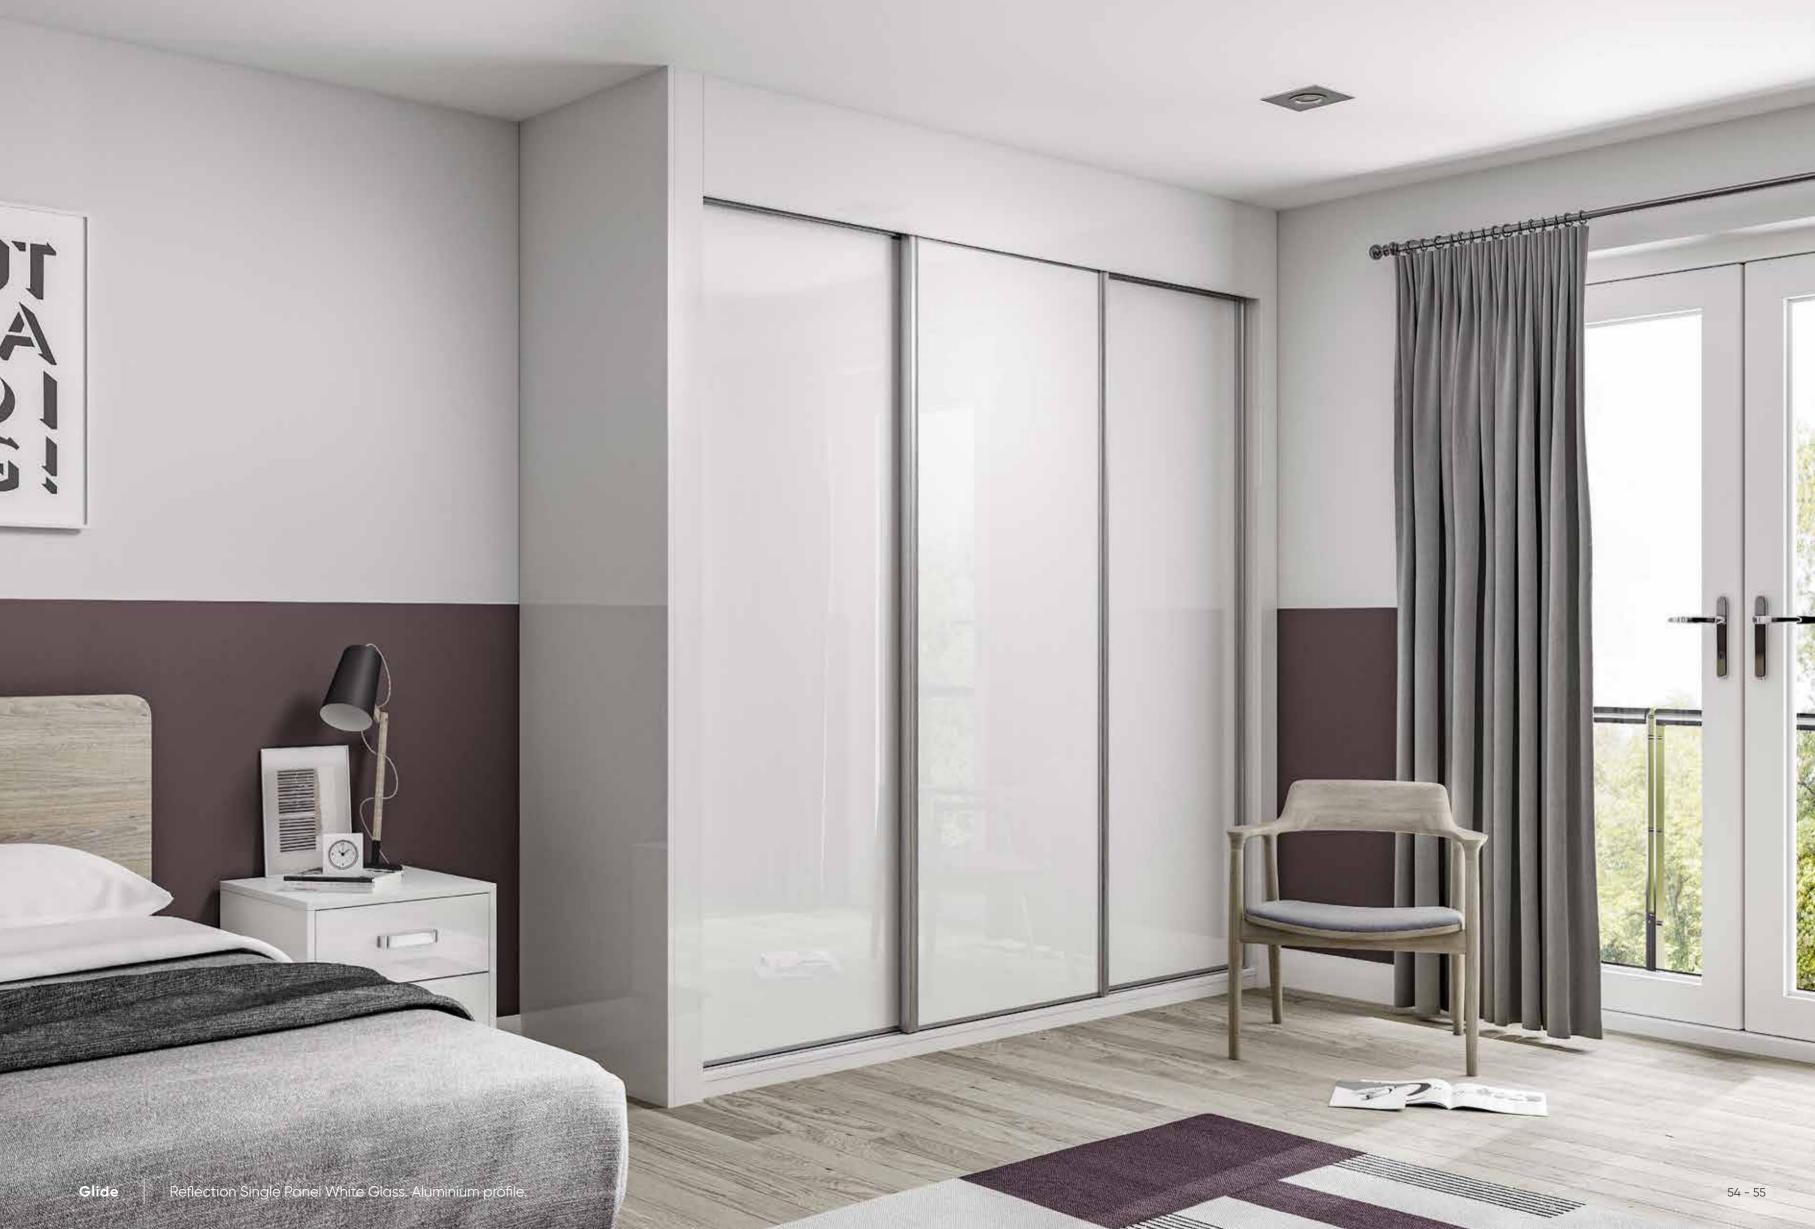

## Glide

Glide is our versatile sliding wardrobe collection, available in a wide range of colour options and styles. The sliding doors are mounted onto a minimalist frame and provides ample storage space for those much needed items. This design style reflects urban living at its best.

Inspired By Urban Living

Glide sliding wardrobes are ideal for alcoves and smaller bedrooms. They are available with plenty of internal options that include hanging rails, shelves, open boxes, shoe shelves and push to open drawers, which can be used in harmony with one another to neatly hide away all of those essential items.

#### Step 1. Choose your range

Full matt/gloss doors (single panel)

Full matt/gloss doors

Gloss doors with

Woodgrain doors

offset centre panel

Full mirror or glass doors (single panel)

Glide Reflection Full mirror or