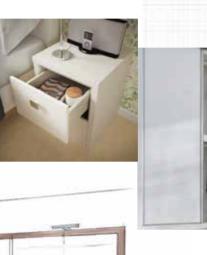

#### **Bedside** *drawers*

Bedside drawers are a perfect complement to the bedroom. There versatility allow for storage as well as a surface for your accessories.

#### **Drawer** storage

For that added storage space we have a range of drawer chests or bedside drawer cabinets to choose from.