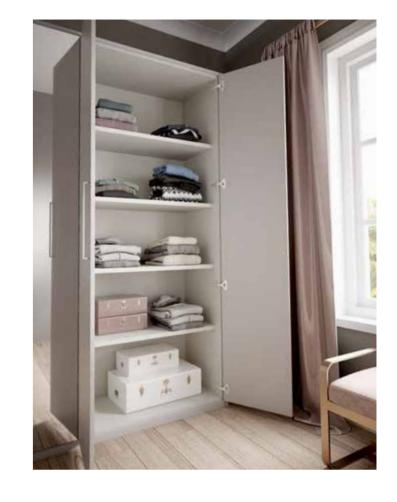

### With storage solutions to suit your needs

Cleverly designed internal options can be incorporated around you and your lifestyle. Full height hanging for dresses or half height hanging for shirts can be designed along with larger shelving options for those bulkier items.

### Storage for him

Internal options to suit your needs.

Double hanging can be included for shirts and jackets, whilst shelving columns are perfect for those folded items. Additional larger spaces and push to open drawers can hold those bulkier items such as duvets and pillows.

### Storage for her

Wardrobes with plenty of storage space for all of those essential items. Long hanging spaces can be included for full length dresses, whilst compartment dividers are the ideal solution for storing all of those handbags, shoes and hats.