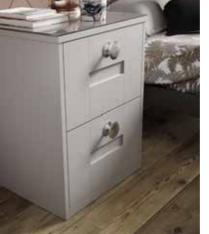

#### **Bedside** *drawers*

Bedside drawers are a perfect complement to the bedroom. There versatility allow for storage as well as a surface for your accessories.

#### **Drawer** storage

For that added storage space we have a range of drawer chests or bedside drawer cabinets to choose from.