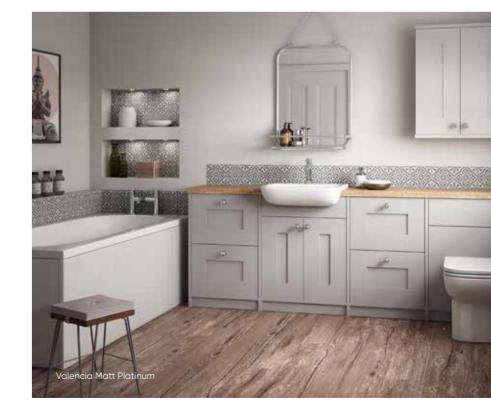

#### **Handle** options

Orion is available with a range of hand picked handles to complement its traditional style.

For further options see page 77

Backplate

Clear Faceted Knob (35mm)

Treasure Drop Hand

The classic style of Orion can be co-ordinated with our Aquadi Valencia range to create a beautiful en-suite design to match.

#### **En-suite** harmony

Include a matching bathroom with Aquadi's Novara range to complement your Nebula bedroom. The neutral contemporary colour will be sure to compliment Nebula's bold features.

#### **En-suite** *harmony*

Include a matching bathroom with Aquadi's Fiora range to complement your Solar bedroom. Available in an array of colour options, the same high gloss finish can be used between your bedroom and bathroom to create a seamless contemporary style, perfect for the modern home.