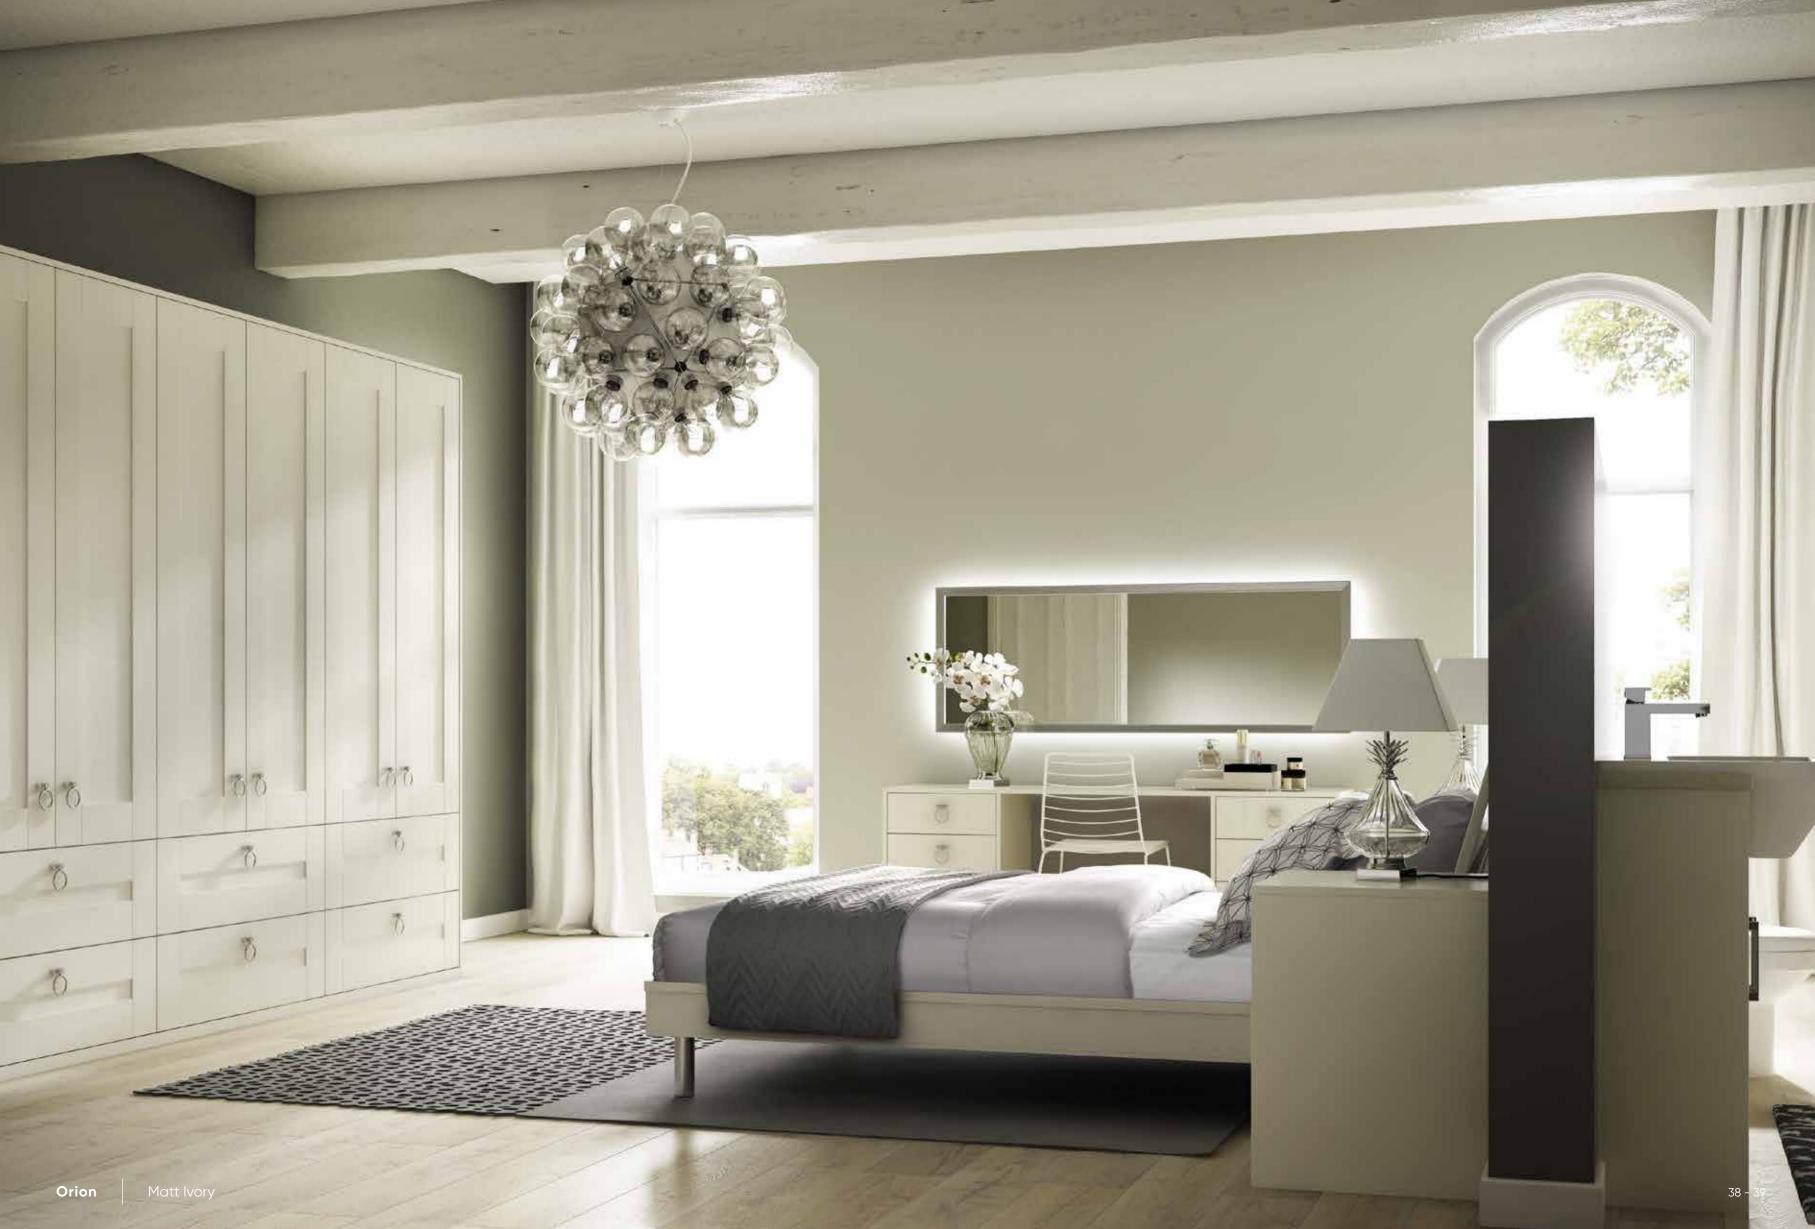

## Orion

An Orion shaker bedroom is characterised by its simplicity and versatility, making it the perfect choice to suit a traditional style of home. Available in a range of three striking colour options, it showcases a mix of traditional rustic charms alongside modern sleek designs.

Inspired By Classic Design

The classic design is emphasised with Orion. Shaker style doors with detailed drawer fronts all add to the overall look. Complemented by elegant drop handles and decorative cornice on wardrobes will present a homely feel and a bedroom to be proud of.

#### **Door** finishes

Orion is available in three striking colour options of Ivory, Platinum and Sage. Select the one that suits your home best and include co-ordinating handles to further emphasise the traditional and elegant design style of your bedroom.

#### **Storage** Cabinets

There are many storage options available for Orion from drawer chests to dressing tables. Why not also make a feature of your cabinets by using the framing panels to create a stunning inframe look.