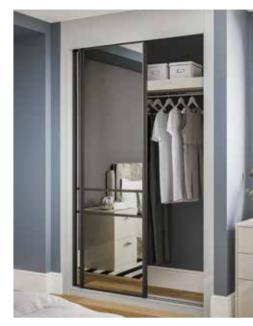

## Glide

Glide is our versatile sliding wardrobe collection, available in a wide range of colour options and styles. The sliding doors are mounted onto a minimalist frame and provides ample storage space for those much needed items. This design style reflects urban living at its best.

#### **En-suite** *harmony*

The modern Sliding Wardrobes are available in a range of finishes, which can co-ordinate well with existing Aquadi bathroom ranges. Whether you choose a mysterious Nebula Indigo or opt for a more refreshing Solar Gloss White, there is the perfect bathroom finish available to suit your bedroom and matching en-suite design.