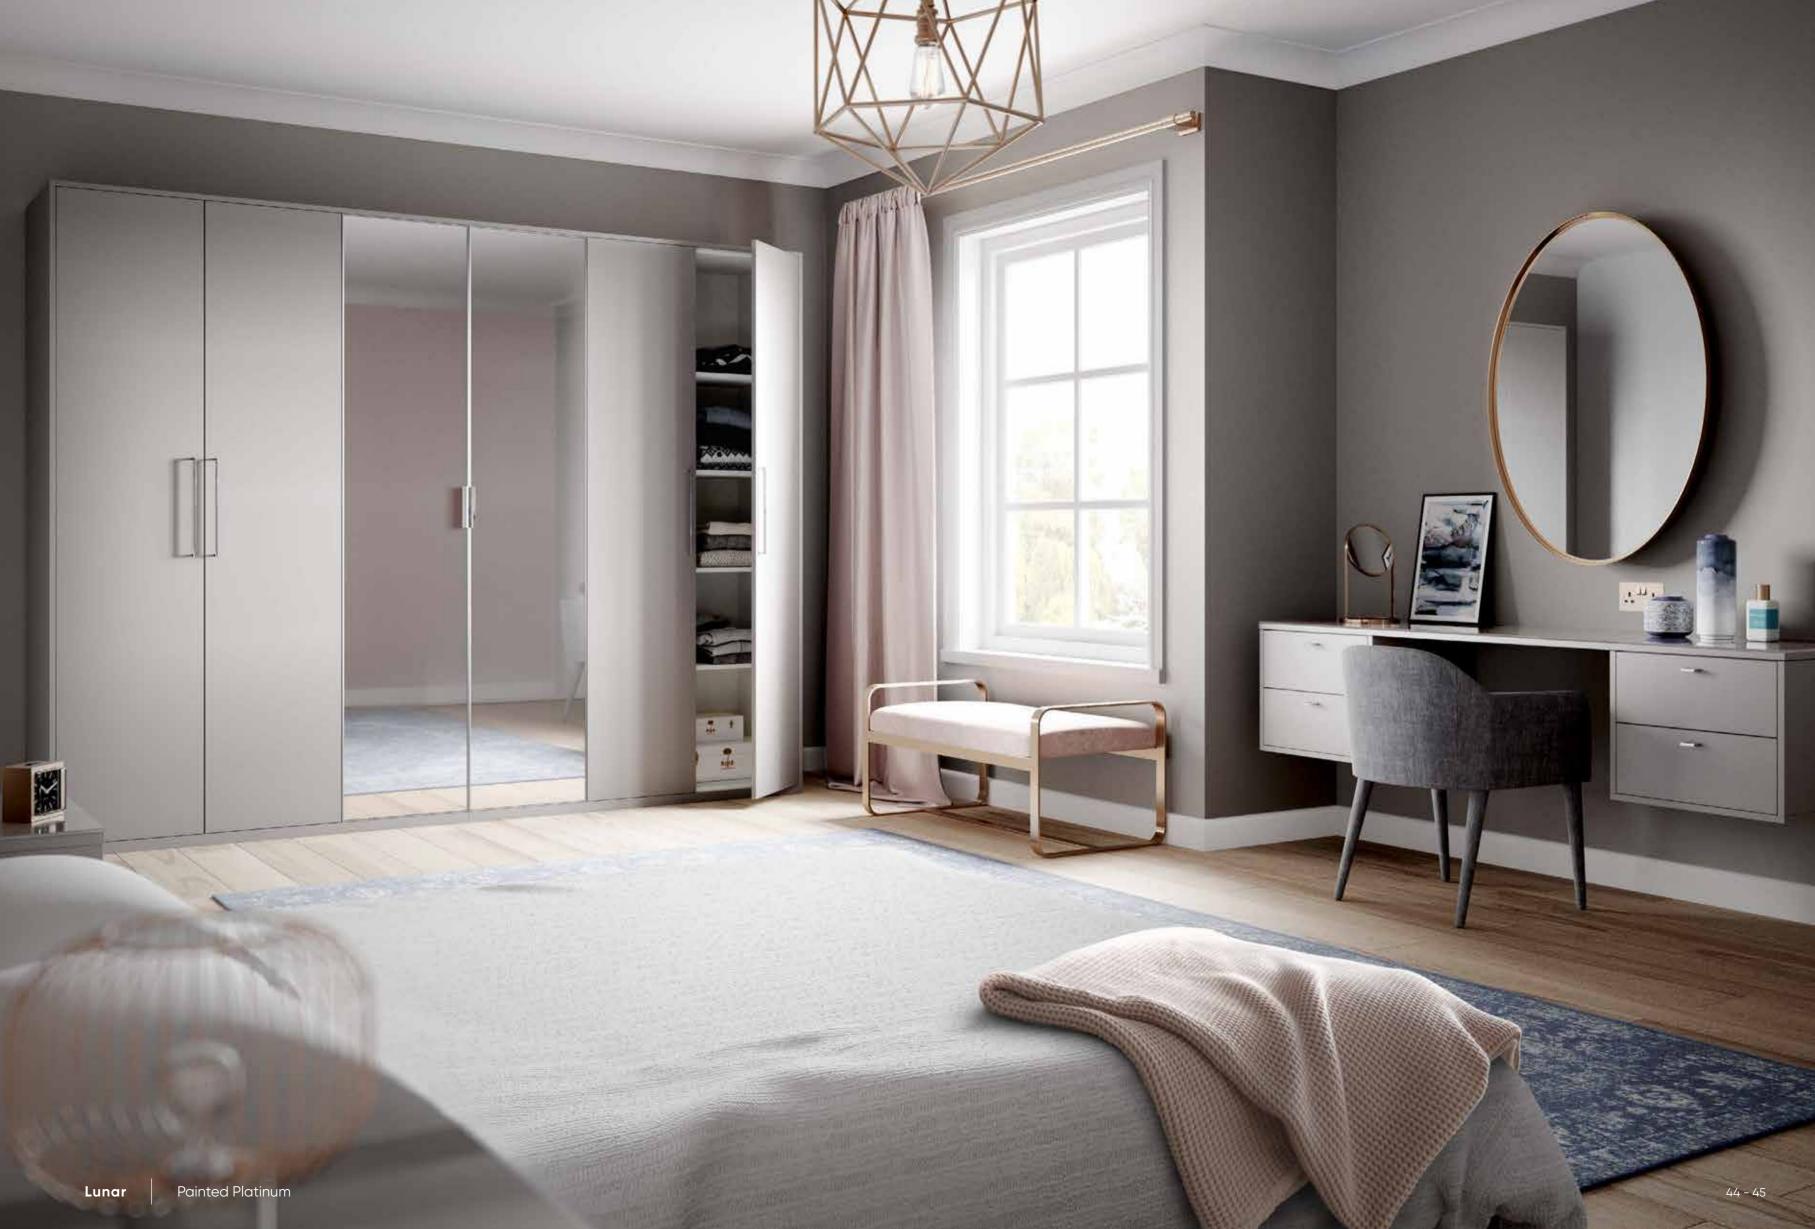

## Lunar

Lunar is available in a wide range of carefully selected matt painted colours from darker Clay or Sage to a light and refreshing Platinum or Chalk White. Its simplicity and versatility fits well with the earthy colour pallet to complement this popular style.

Inspired By Elegance

The smooth matt finish of Lunar presents a contemporary option for your bedroom. Include matching or contrasting framing to present a focal point that blends with the existing style of your home. Include stunning chrome handles and ensure that cleverly designed storage solutions are incorporated to present a clutter free bedroom design.

Available in eleven painted colours, Lunar can include the one option, or mix with contrasting colours to present an individual bedroom design.

Include a glass countertop on dressing tables, chests and bedside tables to complete the look and protect those painted surfaces.