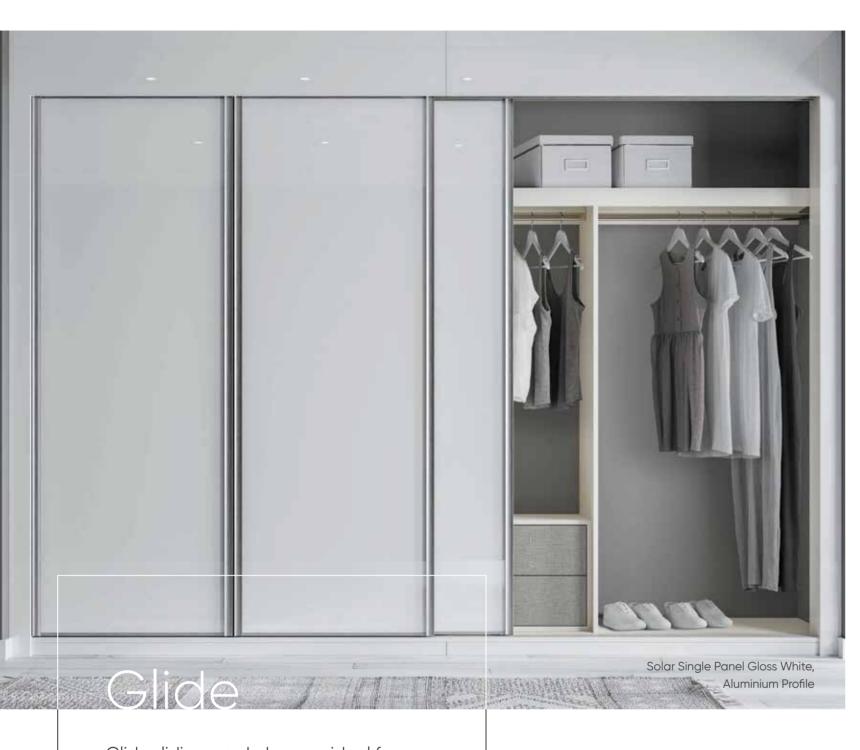

## Glide

Glide is our versatile sliding wardrobe collection, available in a wide range of colour options and styles. The sliding doors are mounted onto a minimalist frame and provides ample storage space for those much needed items. This design style reflects urban living at its best.

Inspired By Urban Living

Glide sliding wardrobes are ideal for alcoves and smaller bedrooms. They are available with plenty of internal options that include hanging rails, shelves, open boxes, shoe shelves and push to open drawers, which can be used in harmony with one another to neatly hide away all of those essential items.

#### **En-suite** *harmony*

The modern Sliding Wardrobes are available in a range of finishes, which can co-ordinate well with existing Aquadi bathroom ranges. Whether you choose a mysterious Nebula Indigo or opt for a more refreshing Solar Gloss White, there is the perfect bathroom finish available to suit your bedroom and matching en-suite design.