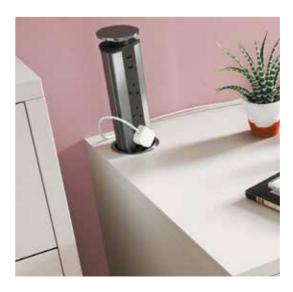

## Home Office

Create a home office area that works around you and your lifestyle. A range of woodgrain matt and high gloss finishes are available to deliver a space that is both functional and visually striking, whilst matching your chosen Urbano bedroom.

Home Office furniture can be designed around you and your lifestyle. Filing cabinets provide ample storage, whilst a large desk gives you all the space that you could need to work efficiently from home.