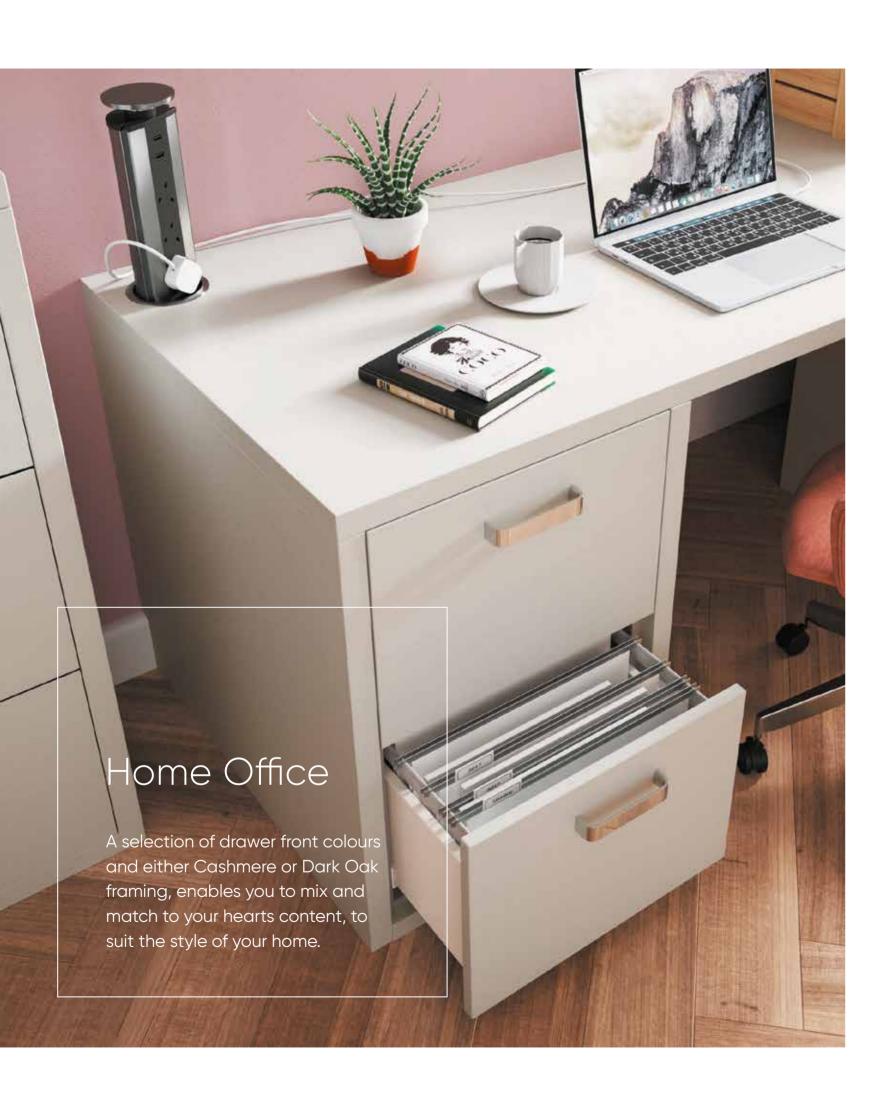

#### $\textbf{Drawer}\ storage$

Tall and low level filing cabinets, as well as base open cabinets are available to ensure that everything can be neatly filed away to deliver a clutter free office space. Additional locks on filing cabinets also mean that all of those important documents can be safely stored.

Home Office furniture can be designed around you and your lifestyle. Filing cabinets provide ample storage, whilst a large desk gives you all the space that you could need to work efficiently from home.

#### **Filing** cabinets

Organise your Home Office with our range of filing cabinets. From tall to low level these cabinets give you plenty of filing space.