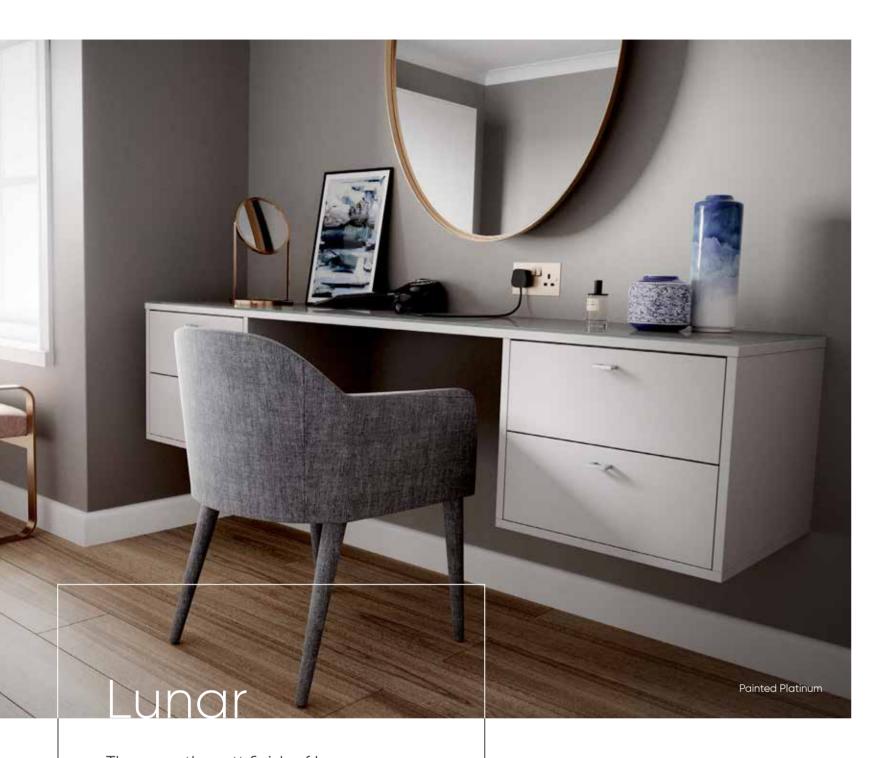

Inspired By Elegance

The smooth matt finish of Lunar presents a contemporary option for your bedroom. Include matching or contrasting framing to present a focal point that blends with the existing style of your home. Include stunning chrome handles and ensure that cleverly designed storage solutions are incorporated to present a clutter free bedroom design.

Available in eleven painted colours, Lunar can include the one option, or mix with contrasting colours to present an individual bedroom design.

Include a glass countertop on dressing tables, chests and bedside tables to complete the look and protect those painted surfaces.