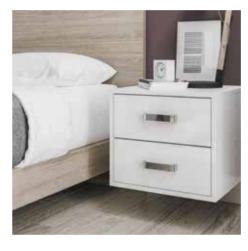

#### **Bedside** *drawers*

Bedside drawers are a perfect complement to the bedroom. There versatility allow for storage as well as a surface for your accessories.

#### **Drawer** storage

For that added storage space we have a range of drawer chests or bedside drawer cabinets to choose from.