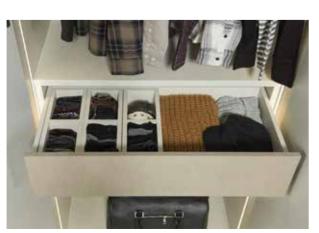

#### **Bedside** *drawers*

Bedside drawers are a perfect complement to the bedroom. There versatility allow for storage as well as a surface for your accessories.

#### **Drawer** storage

For that added storage space we have a range of drawer chests or bedside drawer cabinets to choose from.

Internal mirror Drawers with internal organisers

Internal drawers Drawers and compartment dividers