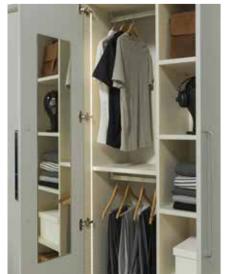

### Storage for him

Internal options to suit your needs.

Double hanging can be included for shirts and jackets, whilst shelving columns are perfect for those folded items. Additional larger spaces and push to open drawers can hold those bulkier items such as duvets and pillows.

### Storage for her

Wardrobes with plenty of storage space for all of those essential items. Long hanging spaces can be included for full length dresses, whilst compartment dividers are the ideal solution for storing all of those handbags, shoes and hats.

Internal mirror Drawers with internal organisers

Internal drawers Drawers and compartment dividers