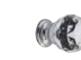

#### **Handle** options

Orion is available with a range of hand picked handles to complement its traditional style.

For further options see page 77

Backplate

Clear Faceted Knob (35mm)

Treasure Drop Hand

The classic style of Orion can be co-ordinated with our Aquadi Valencia range to create a beautiful en-suite design to match.