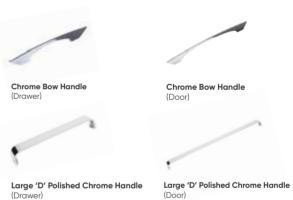

#### **Handle** options

For further options see page 77

Large 'D' Polished Chrome Handle

(Drawer) Handle Centres: 96mm

Chrome and Crystalized

Handle Centres: 32mm

Large 'D' Polished Chrom

(Door) Handle Centres: 480mm

Pull Handle

Option 16

Handle Centres: 32mm