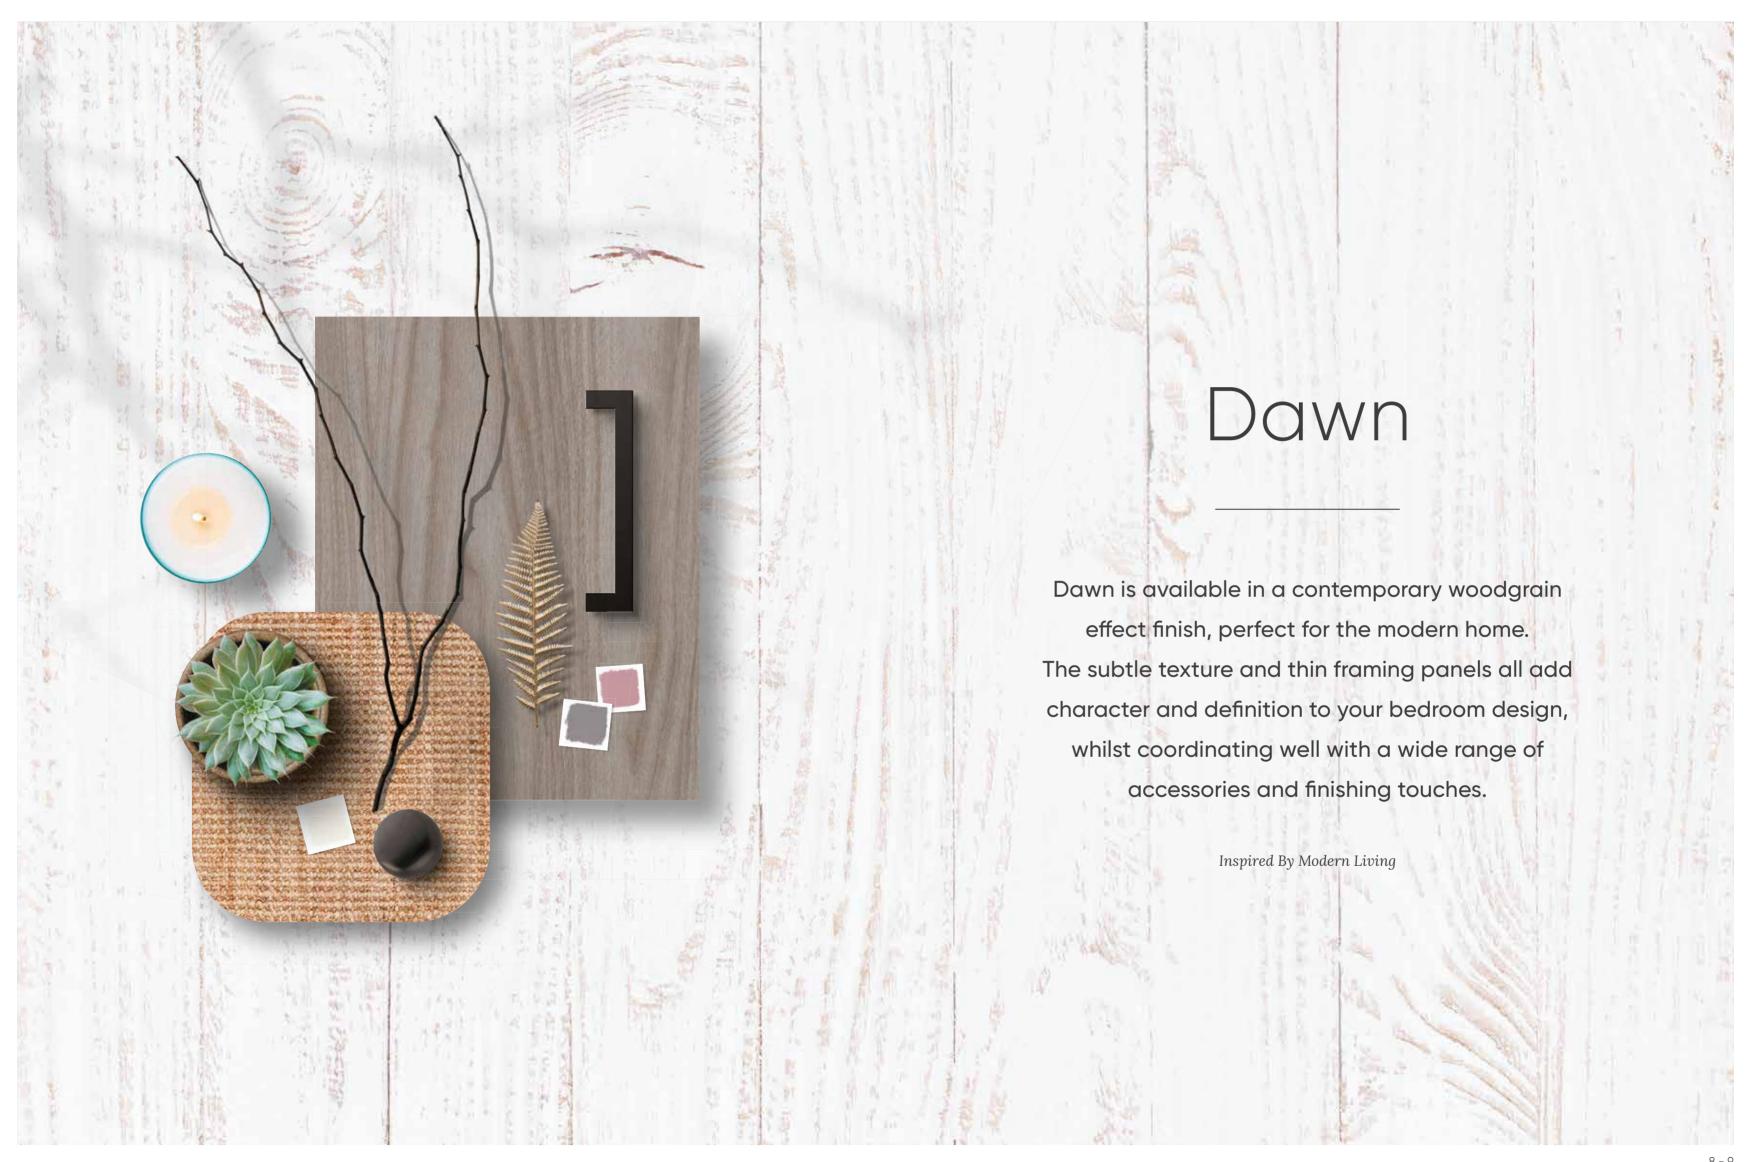

## Dusk

Dusk offers a selection of woodgrain effect finishes to introduce contrast and texture into your bedroom design. The same colour can be used for each piece of furniture, or an alternative colour can be used to frame a contrasting finish to deliver an ultra-contemporary European design style.

Inspired By European Design

Framing your chosen furniture pieces in either matching or contrasting finishes can present an ultra-contemporary European design style, perfect for the modern home. Additional bedside tables can be wall hung or with contemporary chrome feet to add to the overall style.