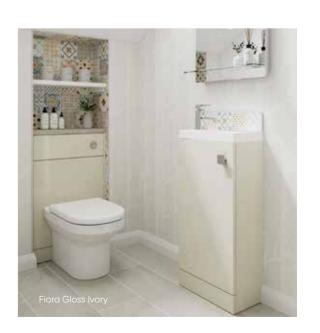

#### **En-suite** *harmony*

Include a matching bathroom with Aquadi's Fiora range to complement your Solar bedroom. Available in an array of colour options, the same high gloss finish can be used between your bedroom and bathroom to create a seamless contemporary style, perfect for the modern home.