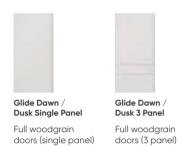

#### Step 1. Choose your range

Full matt/gloss doors (single panel)

Full matt/gloss doors

Gloss doors with

Woodgrain doors

offset centre panel

Full mirror or glass doors (single panel)

Glide Reflection Full mirror or

#### Step 2. Choose your main door finish

Glide Dawn / Dusk – Glide Dawn / Dusk Horizon

Dawn Matt

Glide Nebula Solar / Glide Nebula Solar Horizon

Glide Reflection