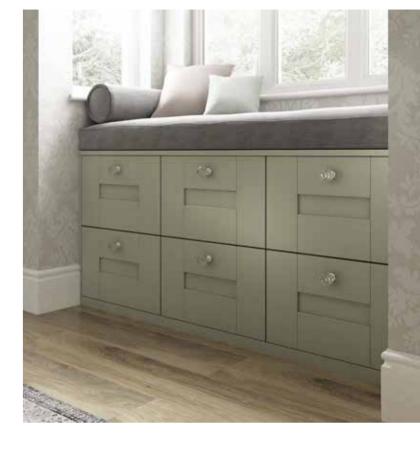

## Orion

An Orion shaker bedroom is characterised by its simplicity and versatility, making it the perfect choice to suit a traditional style of home. Available in a range of three striking colour options, it showcases a mix of traditional rustic charms alongside modern sleek designs.

Inspired By Classic Design

The classic design is emphasised with Orion. Shaker style doors with detailed drawer fronts all add to the overall look. Complemented by elegant drop handles and decorative cornice on wardrobes will present a homely feel and a bedroom to be proud of.

#### **Door** finishes

Orion is available in three striking colour options of Ivory, Platinum and Sage. Select the one that suits your home best and include co-ordinating handles to further emphasise the traditional and elegant design style of your bedroom.

#### **Storage** Cabinets

There are many storage options available for Orion from drawer chests to dressing tables. Why not also make a feature of your cabinets by using the framing panels to create a stunning inframe look.