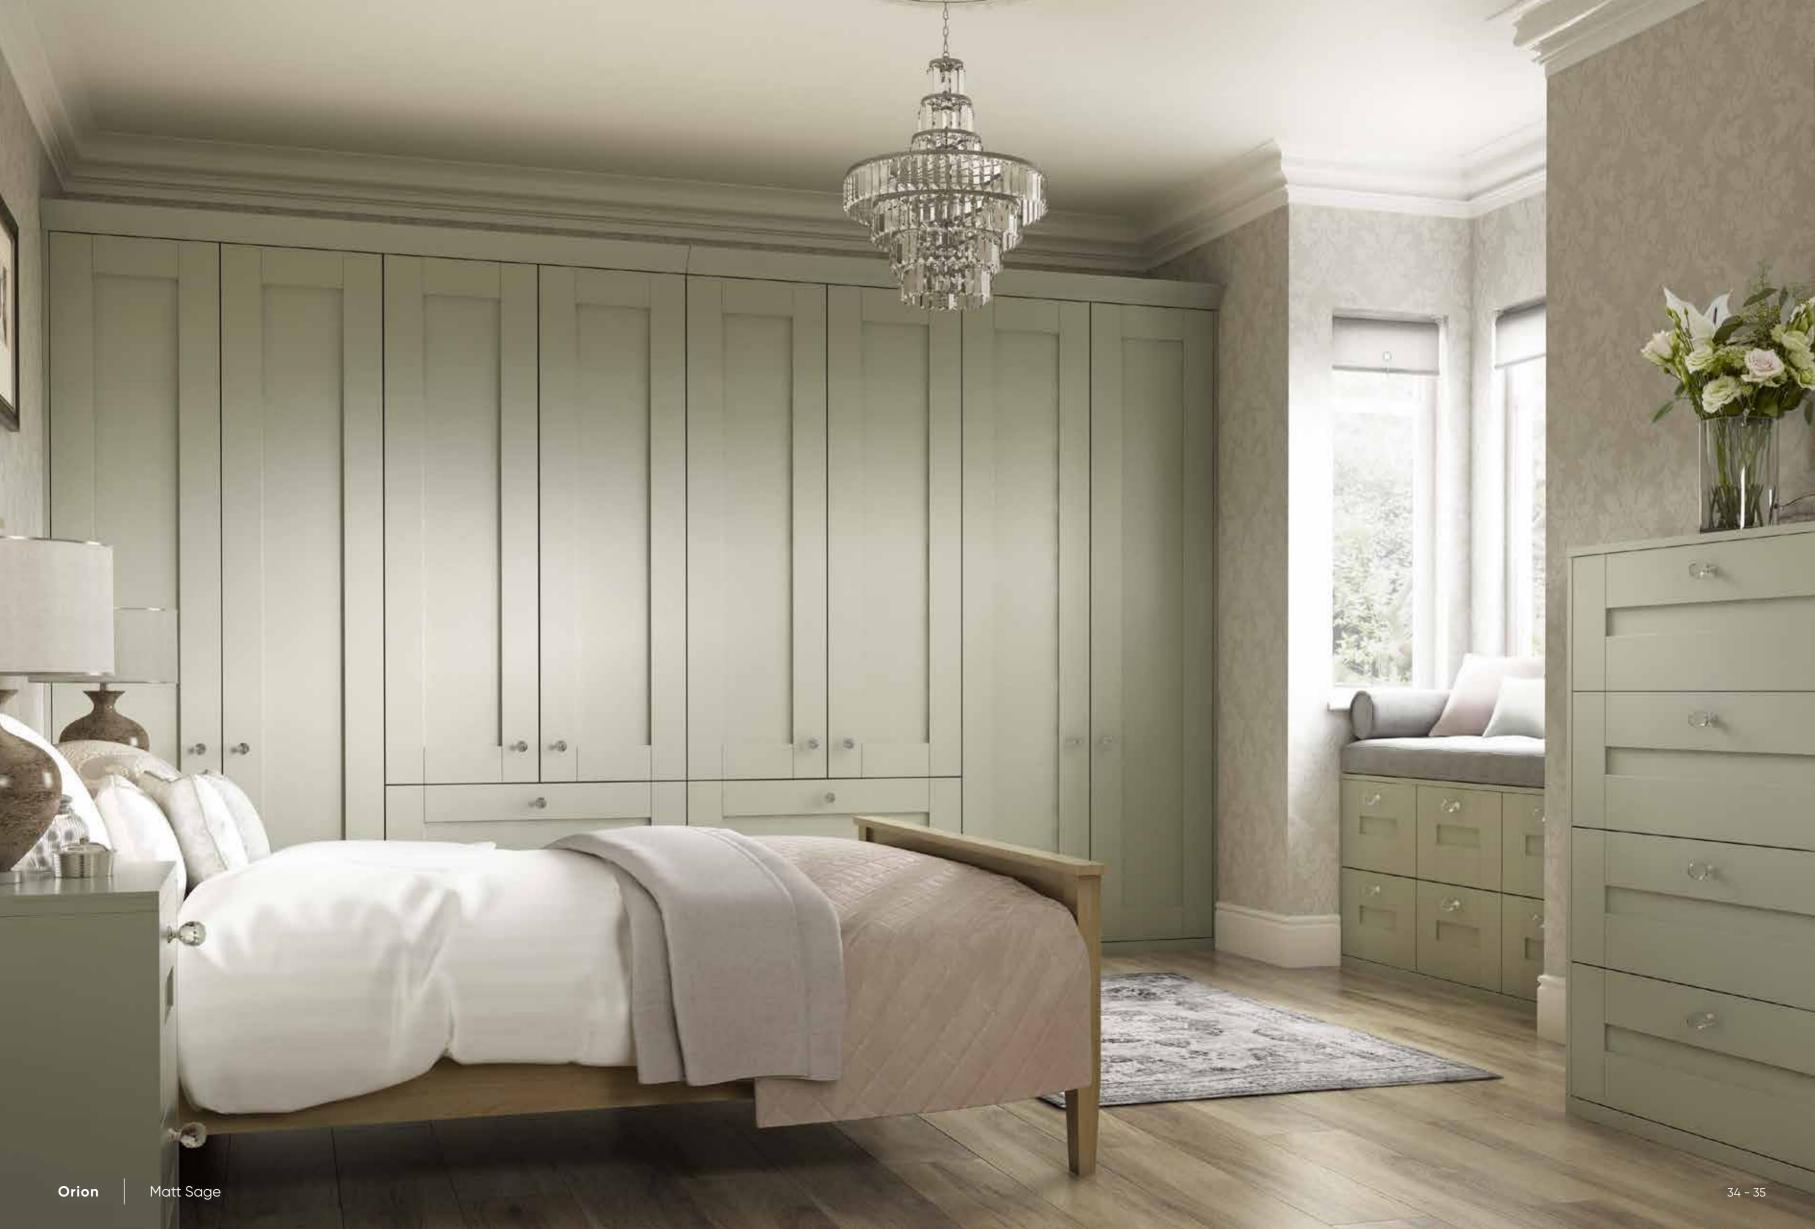

## Orion

An Orion shaker bedroom is characterised by its simplicity and versatility, making it the perfect choice to suit a traditional style of home. Available in a range of three striking colour options, it showcases a mix of traditional rustic charms alongside modern sleek designs.

#### **Door** finishes

Orion is available in three striking colour options of Ivory, Platinum and Sage. Select the one that suits your home best and include co-ordinating handles to further emphasise the traditional and elegant design style of your bedroom.