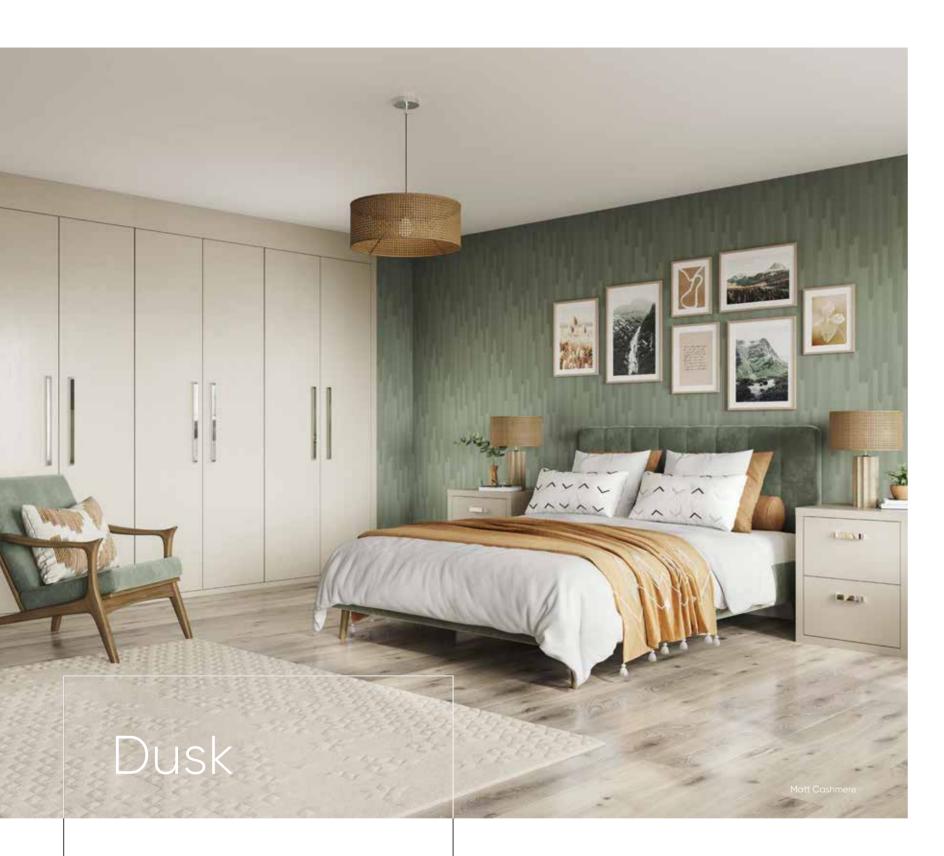

## Dusk

Dusk offers a selection of woodgrain effect finishes to introduce contrast and texture into your bedroom design. The same colour can be used for each piece of furniture, or an alternative colour can be used to frame a contrasting finish to deliver an ultra-contemporary European design style.

Inspired By European Design

Framing your chosen furniture pieces in either matching or contrasting finishes can present an ultra-contemporary European design style, perfect for the modern home. Additional bedside tables can be wall hung or with contemporary chrome feet to add to the overall style.