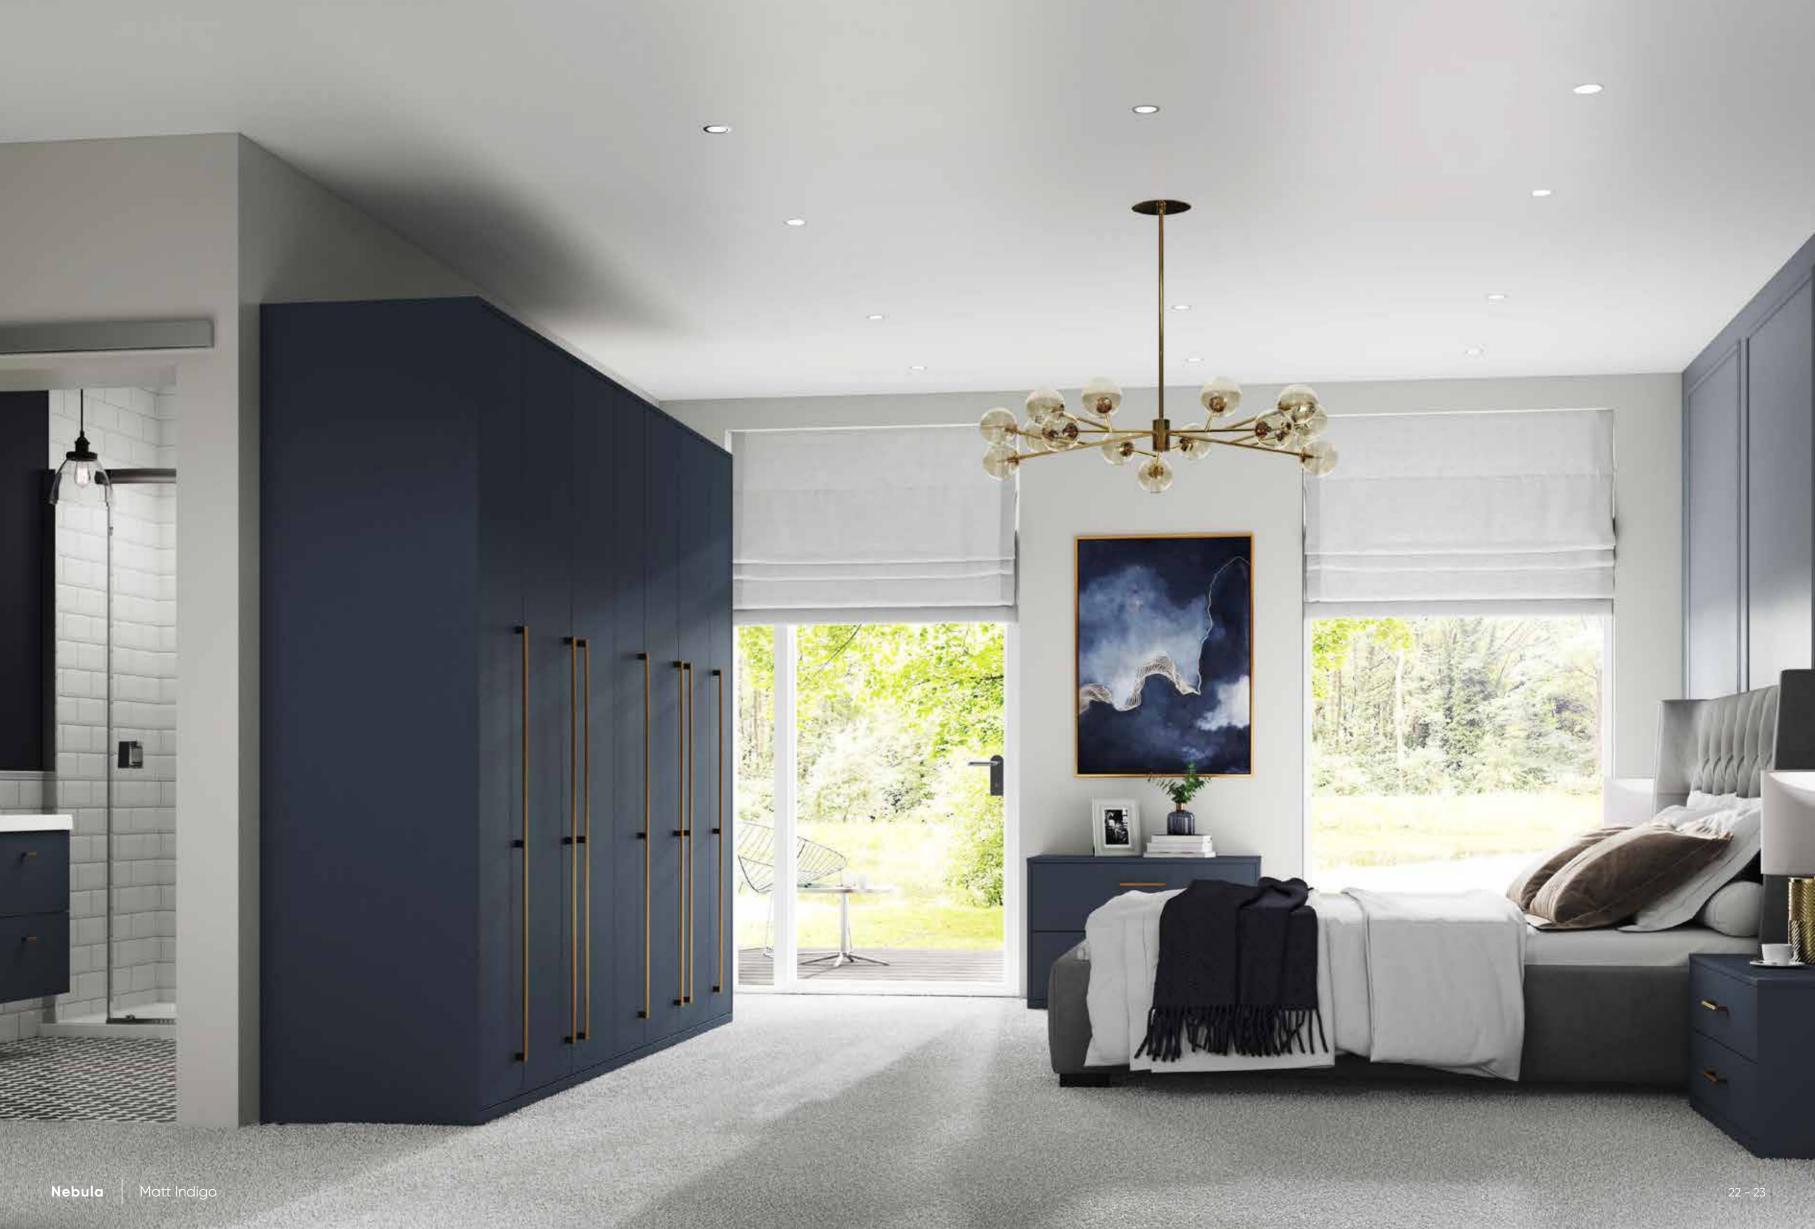

## Nebula

The ultimate contemporary finish with its bold Indigo colour to the more subtle Pebble will make a statement in your bedroom.

Inspired by City Living

#### **Door** finishes

Matt Pebble Matt Indigo

#### **Handle** options

For further options see page 77

**Small Bar Handle** (Drawer)

**Titanium Bronze Large Bar Handle** (Door)

**Textured Brass Small Bar Handle**Drawer)

Textured Brass Large Bar Handle