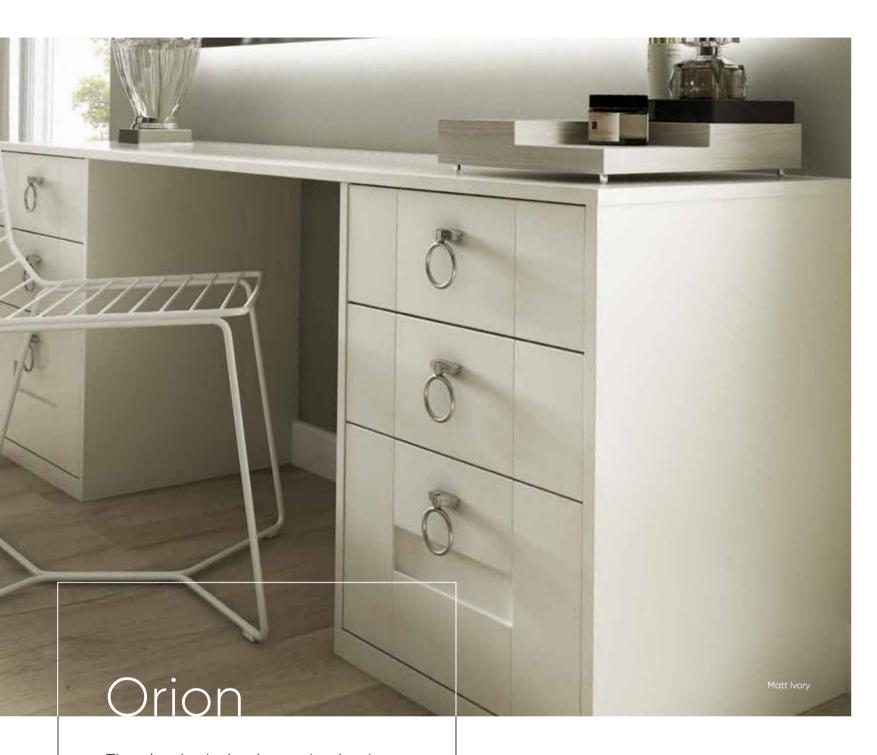

## Orion

An Orion shaker bedroom is characterised by its simplicity and versatility, making it the perfect choice to suit a traditional style of home. Available in a range of three striking colour options, it showcases a mix of traditional rustic charms alongside modern sleek designs.

#### **Handle** options

Orion is available with a range of hand picked handles to complement its traditional style.

For further options see page 77

Backplate

Clear Faceted Knob (35mm)

Treasure Drop Hand

The classic style of Orion can be co-ordinated with our Aquadi Valencia range to create a beautiful en-suite design to match.