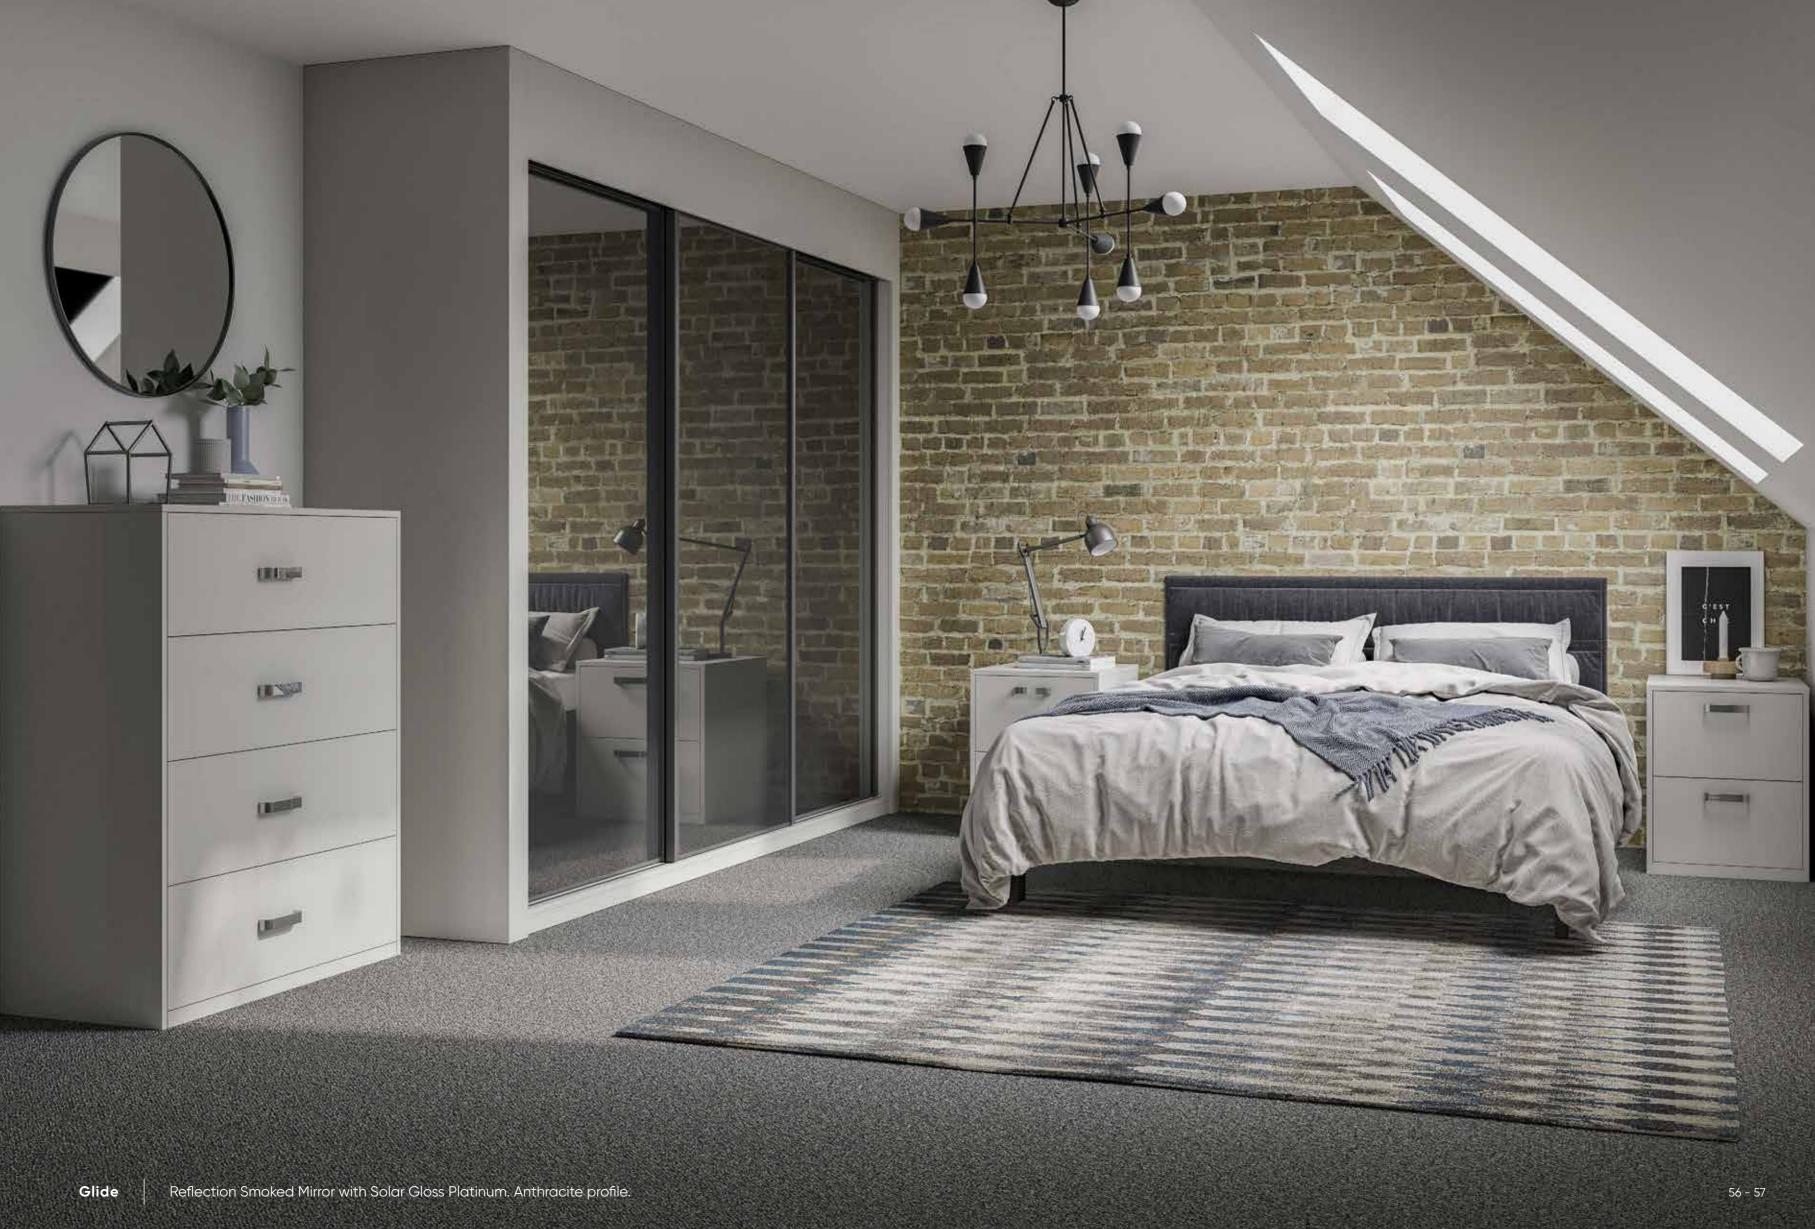

## Glide

Glide is our versatile sliding wardrobe collection, available in a wide range of colour options and styles. The sliding doors are mounted onto a minimalist frame and provides ample storage space for those much needed items. This design style reflects urban living at its best.

#### **En-suite** *harmony*

The modern Sliding Wardrobes are available in a range of finishes, which can co-ordinate well with existing Aquadi bathroom ranges. Whether you choose a mysterious Nebula Indigo or opt for a more refreshing Solar Gloss White, there is the perfect bathroom finish available to suit your bedroom and matching en-suite design.

#### Step 2. Choose your main door finish

Glide Dawn / Dusk – Glide Dawn / Dusk Horizon

Dawn Matt

Glide Nebula Solar / Glide Nebula Solar Horizon

Glide Reflection