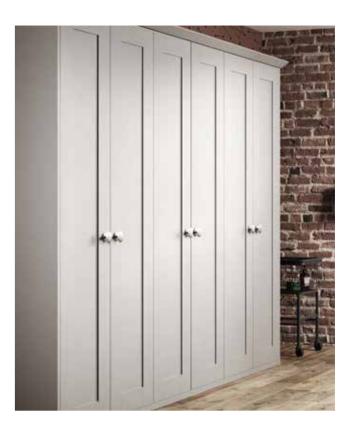

## Orion

An Orion shaker bedroom is characterised by its simplicity and versatility, making it the perfect choice to suit a traditional style of home. Available in a range of three striking colour options, it showcases a mix of traditional rustic charms alongside modern sleek designs.

Inspired By Classic Design

The classic design is emphasised with Orion. Shaker style doors with detailed drawer fronts all add to the overall look. Complemented by elegant drop handles and decorative cornice on wardrobes will present a homely feel and a bedroom to be proud of.

#### **Door** finishes

Orion is available in three striking colour options of Ivory, Platinum and Sage. Select the one that suits your home best and include co-ordinating handles to further emphasise the traditional and elegant design style of your bedroom.

#### **Storage** Cabinets

There are many storage options available for Orion from drawer chests to dressing tables. Why not also make a feature of your cabinets by using the framing panels to create a stunning inframe look.