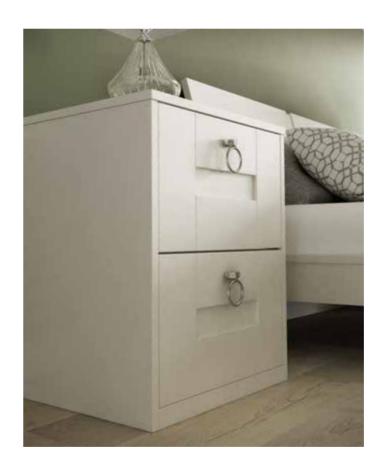

#### **Bedside** *drawers*

Bedside drawers are a perfect complement to the bedroom. There versatility allow for storage as well as a surface for your accessories.

#### **Drawer** storage

For that added storage space we have a range of drawer chests or bedside drawer cabinets to choose from.