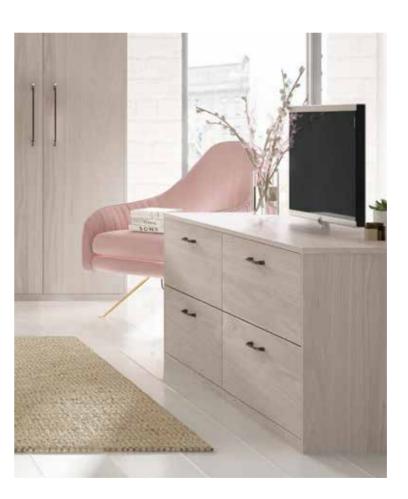

#### **Bedside** *drawers*

Bedside drawers are a perfect complement to the bedroom. There versatility allow for storage as well as a surface for your accessories.

#### **Drawer** storage

For that added storage space we have a range of drawer chests or bedside drawer cabinets to choose from.