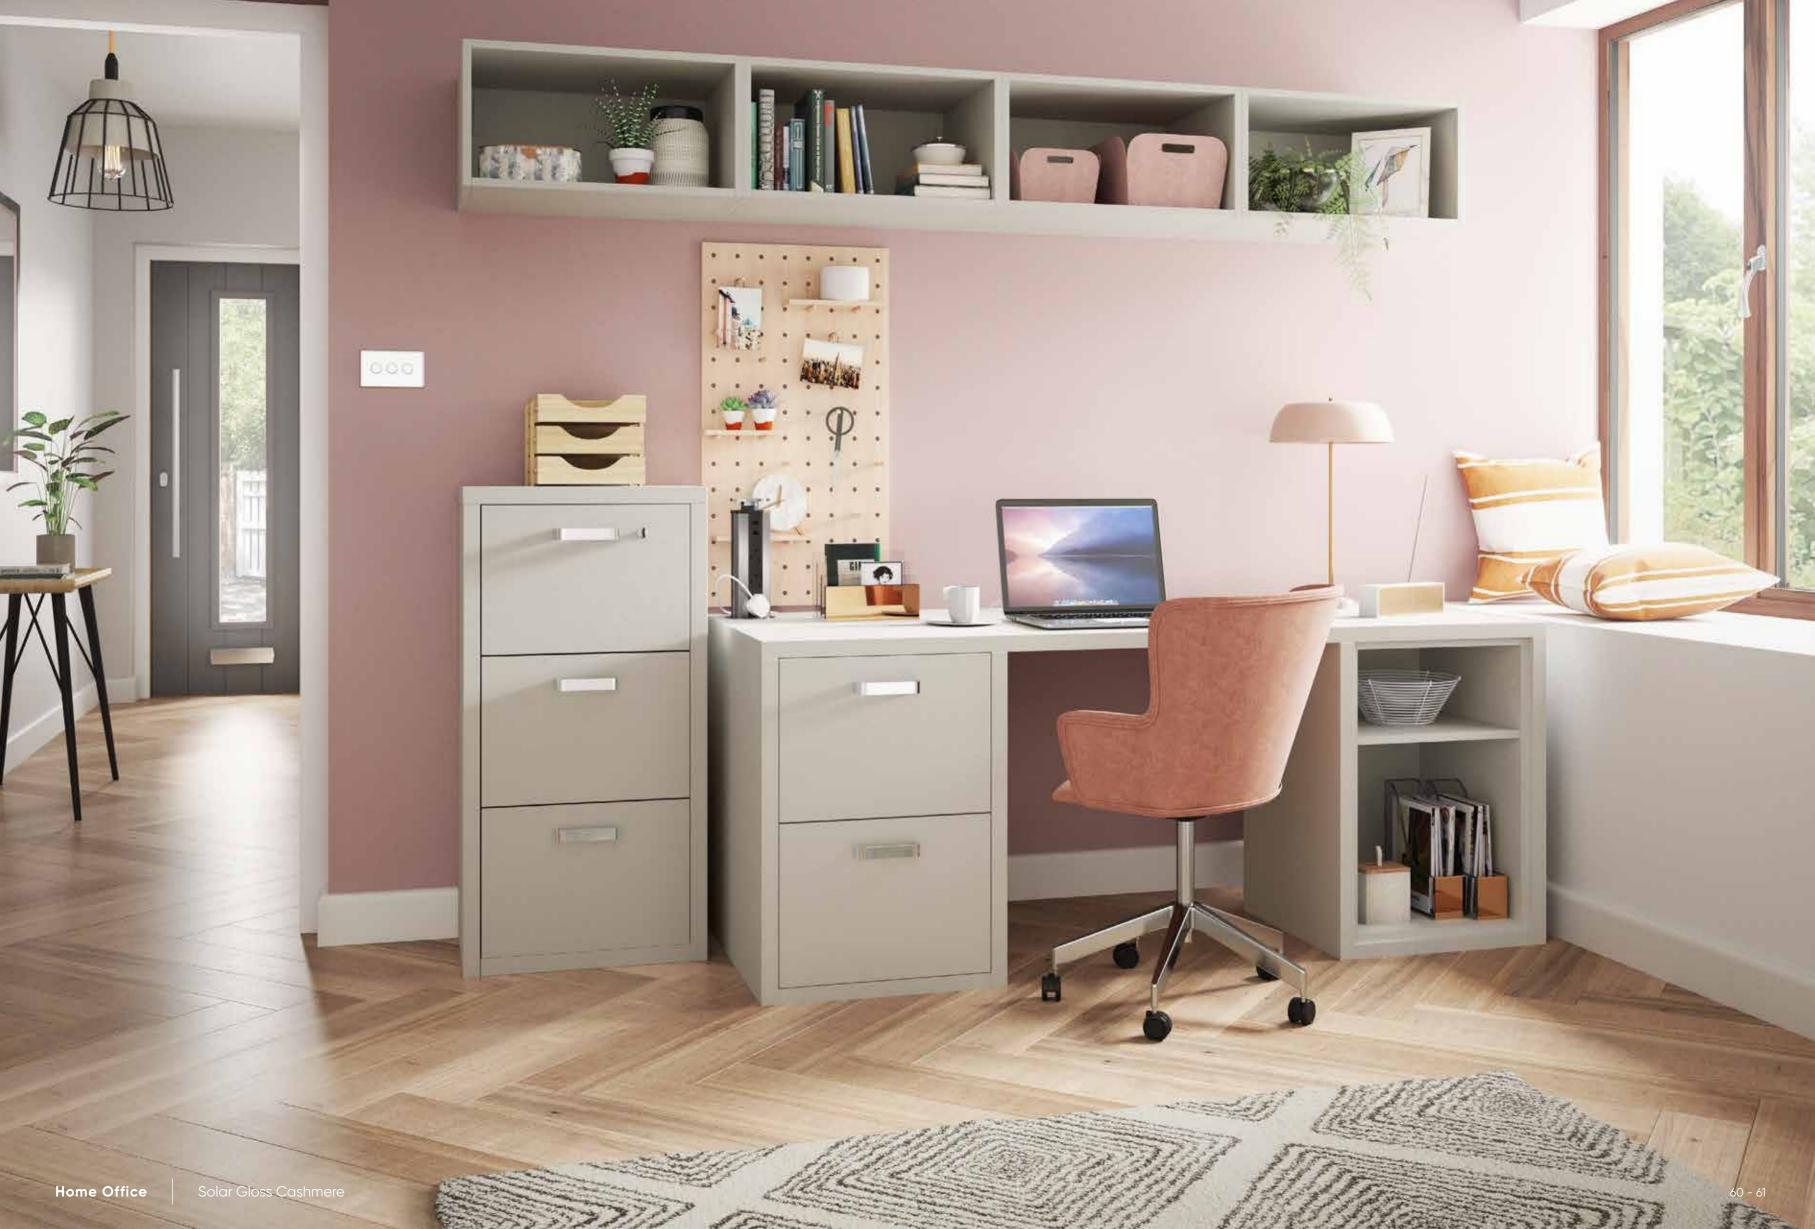

## Home Office

Create a home office area that works around you and your lifestyle. A range of woodgrain matt and high gloss finishes are available to deliver a space that is both functional and visually striking, whilst matching your chosen Urbano bedroom.

Home Office furniture can be designed around you and your lifestyle. Filing cabinets provide ample storage, whilst a large desk gives you all the space that you could need to work efficiently from home.

#### **Filing** cabinets

Organise your Home Office with our range of filing cabinets. From tall to low level these cabinets give you plenty of filing space.

#### **Colour** harmony

Our many frontal choices allow you to co-ordinate your Urbano bedroom with matching Home Office furniture.