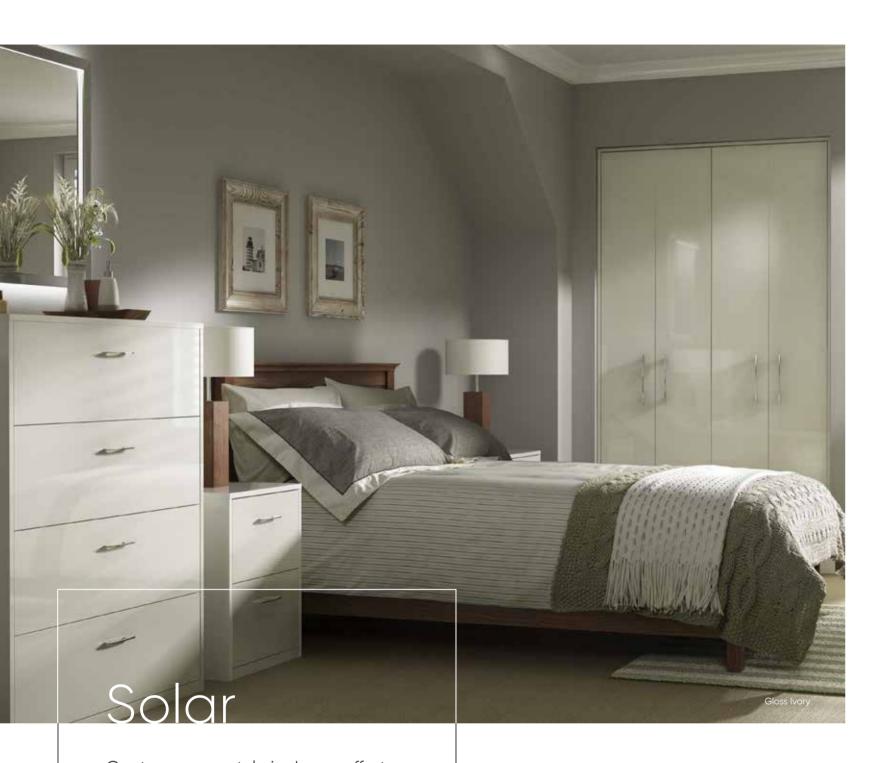

## Solar

Solar presents a range of high gloss finishes which include Cashmere, Ivory, Platinum and White.

Cool, sleek and minimalist is the design focus of this range, providing a popular and contemporary style for your bedroom.

Inspired By Contemporary Style

Contemporary style is shown off at its best with Solar. High gloss doors provide a cool, minimalist feel that accentuates simple design lines. Wardrobes, chests and bedside tables can be designed in either a freestanding or fitted option to deliver the perfect bedroom that works around you.