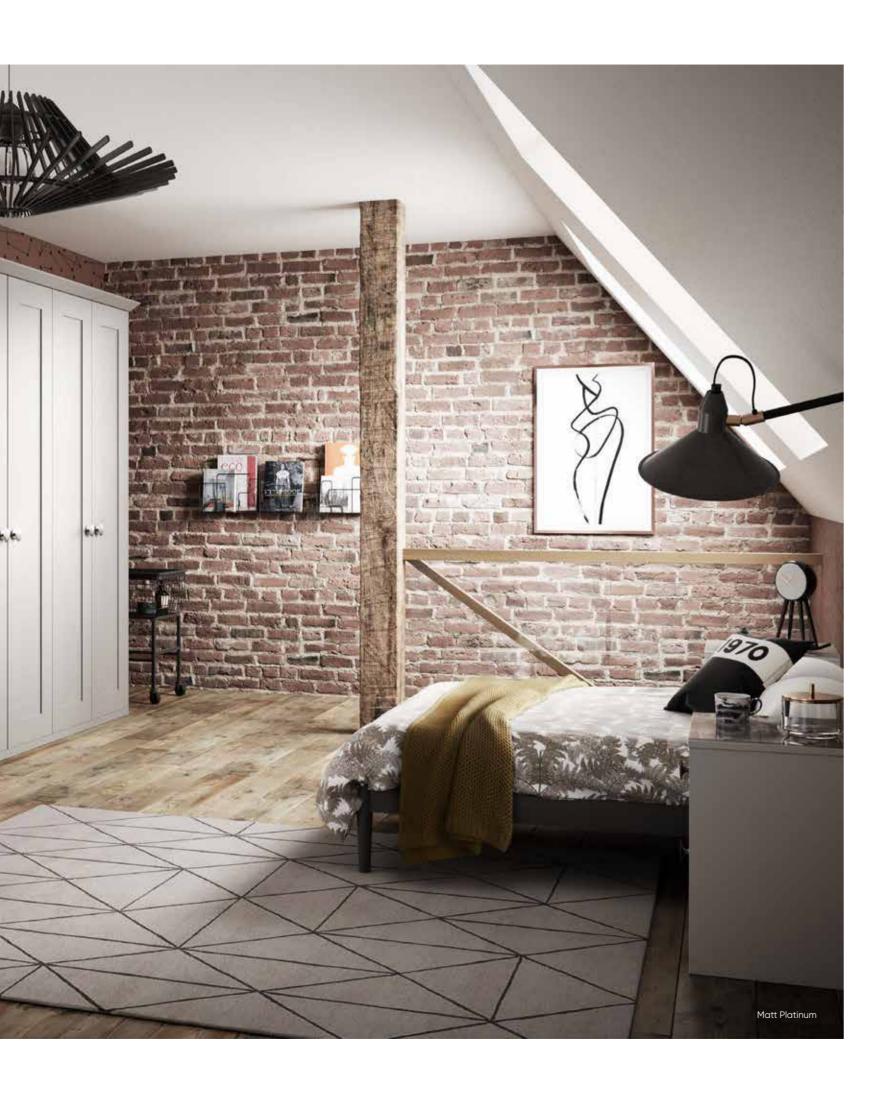

## Orion

An Orion shaker bedroom is characterised by its simplicity and versatility, making it the perfect choice to suit a traditional style of home. Available in a range of three striking colour options, it showcases a mix of traditional rustic charms alongside modern sleek designs.

#### **Door** finishes

Orion is available in three striking colour options of Ivory, Platinum and Sage. Select the one that suits your home best and include co-ordinating handles to further emphasise the traditional and elegant design style of your bedroom.