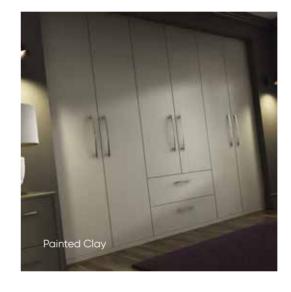

## Lunar

Lunar is available in a wide range of carefully selected matt painted colours from darker Clay or Sage to a light and refreshing Platinum or Chalk White. Its simplicity and versatility fits well with the earthy colour pallet to complement this popular style.

Inspired By Elegance

The smooth matt finish of Lunar presents a contemporary option for your bedroom. Include matching or contrasting framing to present a focal point that blends with the existing style of your home. Include stunning chrome handles and ensure that cleverly designed storage solutions are incorporated to present a clutter free bedroom design.

Available in eleven painted colours, Lunar can include the one option, or mix with contrasting colours to present an individual bedroom design.

Include a glass countertop on dressing tables, chests and bedside tables to complete the look and protect those painted surfaces.